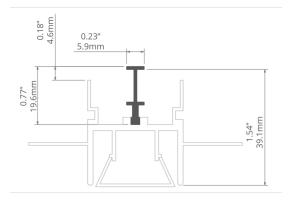

#### profil / Profil

| długość /<br>Länge | wykończenie powierzchni /<br>Oberfläche                                    | numer artykułu /<br>Artikelnummer |
|--------------------|----------------------------------------------------------------------------|-----------------------------------|
| 1 m                | Nieanodowany<br>(surowe aluminium) /<br>Nicht eloxiert<br>(Aluminum Natur) | B8338NA_1                         |
| 2 m                |                                                                            | B8338NA_2                         |

#### extrusion / perfil

| length /<br>longitud | surface finish /<br>terminado de superficie        | reference number /<br>número de artículo |
|----------------------|----------------------------------------------------|------------------------------------------|
| 39.4" / 1 m          | Non anodized (raw) /                               | B8338NA_1                                |
| 78.7" / 2 m          | Non anodized (raw) / Aluminio crudo (no anodizado) | B8338NA_2                                |