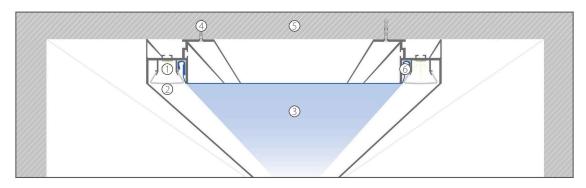

# PRZYKŁADY MONTAŻU / MOUNTING EXAMPLES

- ① FOLED ② FOLED-BOK ③ FOLHAK
- @ osłona FOLED / cover FOLED
- wieszak FOLED ze sprężyną / FOLED hanger with spring
   folia sufitu napinanego / stretch ceiling foil

- O harpun sufitu napinanego / stretch ceiling hook
- © karton-gips / drywall
  © kołek do muru / wall plug
  © ściana / wall
  © wspornik / support

- O FOLED-SUF
  O ostona FOLED / cover FOLED
  O folia sufitu napinanego / stretch ceiling foil
  o kolek do muru / wall plug

- 6 harpun sufitu napinanego / stretch ceiling hook

- O FOLED-SUF
  O solona FOLED / cover FOLED
  Of folia sufitu napinanego / stretch ceiling foil
  harpun sufitu napinanego / stretch ceiling hook
- © kołek do muru / wall plug © ściana / wall