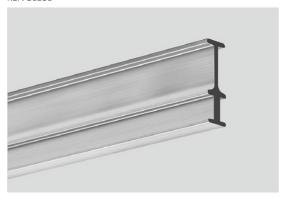

# **FOLHAK**

REF. B8338

Łatwy montaż bez użycia narzędzi.

Jest kompatybilny ze standardowymi mocowaniami sufitów podwieszanych.

# **FOLHAK**

REF. B8338

Easy to mount, no tools required. Compatible with standard fastenings of suspended ceilings.