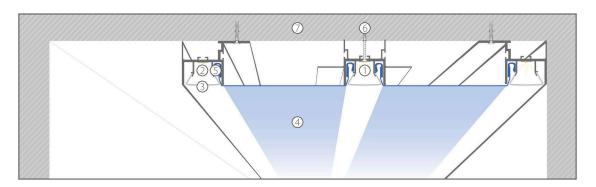

# PRZYKŁADY MONTAŻU / MOUNTING EXAMPLES

- ① FOLED ② FOLED-BOK ③ FOLHAK
- @ osłona FOLED / cover FOLED
- wieszak FOLED ze sprężyną / FOLED hanger with spring
   folia sufitu napinanego / stretch ceiling foil

- O harpun sufitu napinanego / stretch ceiling hook
- © karton-gips / drywall
  © kołek do muru / wall plug
  © ściana / wall
  © wspornik / support

- O FOLED-SUF
  O ostona FOLED / cover FOLED
  O folia sufitu napinanego / stretch ceiling foil
  o kolek do muru / wall plug

- 6 harpun sufitu napinanego / stretch ceiling hook

- O FOLED-SUF
  O solona FOLED / cover FOLED
  Of folia sufitu napinanego / stretch ceiling foil
  harpun sufitu napinanego / stretch ceiling hook
- © kołek do muru / wall plug © ściana / wall