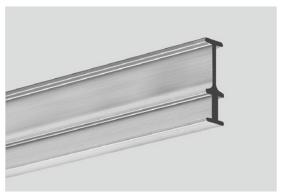

# **FOLHAK**

REF. B8338

Łatwy montaż bez użycia narzędzi.

Jest kompatybilny ze standardowymi mocowaniami sufitów podwieszanych.

# **FOLHAK**

REF. B8338

Easy to mount, no tools required. Compatible with standard fastenings of suspended ceilings.