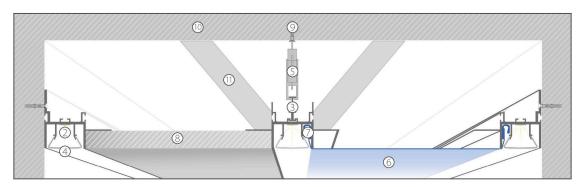

# PRZYKŁADY MONTAŻU / MOUNTING EXAMPLES

- ① FOLED ② FOLED-BOK ③ FOLHAK
- @ osłona FOLED / cover FOLED
- wieszak FOLED ze sprężyną / FOLED hanger with spring
   folia sufitu napinanego / stretch ceiling foil

- O harpun sufitu napinanego / stretch ceiling hook
- © karton-gips / drywall
  © kołek do muru / wall plug
  © ściana / wall
  © wspornik / support

- O FOLED-SUF
  O ostona FOLED / cover FOLED
  O folia sufitu napinanego / stretch ceiling foil
  o kolek do muru / wall plug

- 6 harpun sufitu napinanego / stretch ceiling hook

- O FOLED-SUF
  O solona FOLED / cover FOLED
  Of folia sufitu napinanego / stretch ceiling foil
  harpun sufitu napinanego / stretch ceiling hook
- © kołek do muru / wall plug © ściana / wall