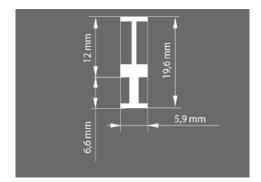

#### profil / Profil

| długość /<br>Länge | wykończenie powierzchni /<br>Oberfläche                                    | numer artykułu /<br>Artikelnummer |
|--------------------|----------------------------------------------------------------------------|-----------------------------------|
| 1 m                | Nieanodowany<br>(surowe aluminium) /<br>Nicht eloxiert<br>(Aluminum Natur) | B8338NA_1                         |
| 2 m                |                                                                            | B8338NA_2                         |

#### extrusion / perfil

| length /<br>longitud | surface finish /<br>terminado de superficie        | reference number /<br>número de artículo |
|----------------------|----------------------------------------------------|------------------------------------------|
| 39.4" / 1 m          | Non anodized (raw) /                               | B8338NA_1                                |
| 78.7" / 2 m          | Non anodized (raw) / Aluminio crudo (no anodizado) | B8338NA_2                                |