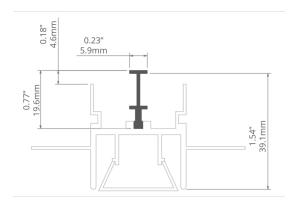

#### profil / Profil

| długość /<br>Länge | wykończenie powierzchni /<br>Oberfläche                                    | numer artykułu /<br>Artikelnummer |
|--------------------|----------------------------------------------------------------------------|-----------------------------------|
| 1 m                | Nieanodowany<br>(surowe aluminium) /<br>Nicht eloxiert<br>(Aluminum Natur) | B8338NA_1                         |
| 2 m                |                                                                            | B8338NA_2                         |

#### extrusion / perfil

| length /<br>longitud | surface finish /<br>terminado de superficie        | reference number /<br>número de artículo |
|----------------------|----------------------------------------------------|------------------------------------------|
| 39.4" / 1 m          | Non anodized (raw) /                               | B8338NA_1                                |
| 78.7" / 2 m          | Non anodized (raw) / Aluminio crudo (no anodizado) | B8338NA_2                                |