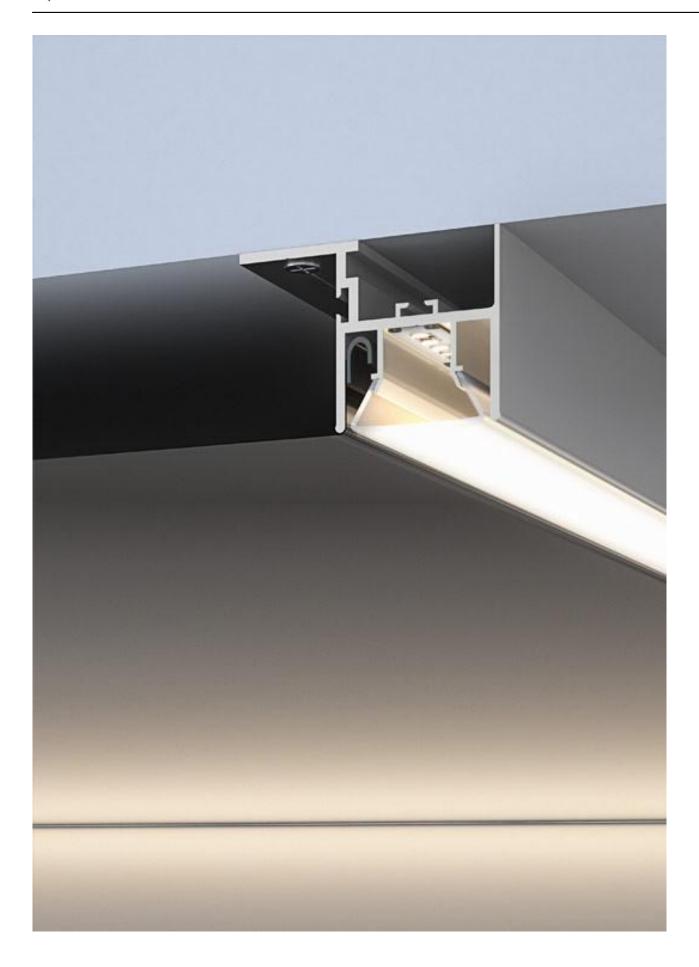

The FOLED SUF-v1 profile is a multifunctional product that can be used to build ceilings in "stretch film" technology with integrated LED lighting and for suspended ceilings. The profile aesthetically finishes the foil, forming its edge. It is a great option to introduce a style and a modern atmosphere to the interior.

Mounting method:

The FOLED SUF-v1 profile is assembled to surfaces such as walls or ceilings with screws appropriately matched to the ground. Additional information:

The profile is intended for internal use.

It can be combined at any angle higher than 60 degrees.

The profile holder is connected to the plane of the film

For fixing, we can use ZM connectors

The profile is compatible with all products from the FOLED group