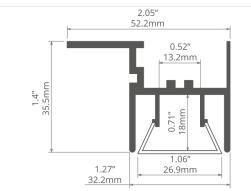

Price for 1 meter length profile - no cover and end caps.

The product you have selected contains only - aluminum profile - does not include the accessories located in the Accessories tab.

Additional accessories like covers, end caps, electricity conductive end cap, mounting bracket, fasteners, mounting springs, proximity switch, micro switch, mounting system and others are available under "Accessories".

# profil / Profil

| długość /<br>Länge | szerokość LED /<br>LED-Breite | wykończenie powierzchni /<br>Oberfläche | numer artykułu /<br>Artikelnummer |
|--------------------|-------------------------------|-----------------------------------------|-----------------------------------|
| 1 m                |                               | Nieanodowany                            | B8333V1NA_1                       |
| 2 m 13 mm          | 13 mm                         | (surowe aluminium) / Nicht eloxiert     | B8333V1NA_2                       |
| 3 m                |                               | (Aluminum Natur)                        | B8333V1NA_3                       |

# extrusion / perfil

| length /<br>longitud | space for LED strip /<br>espacio para tira de LED | surface finish /<br>terminado de superficie        | reference number /<br>número de artículo |
|----------------------|---------------------------------------------------|----------------------------------------------------|------------------------------------------|
| 39.4" / 1 m          |                                                   |                                                    | B8333V1NA_1                              |
| 78.7" / 2 m          | 0.5" / 13 mm                                      | Non anodized (raw) / Aluminio crudo (no anodizado) | B8333V1NA_2                              |
| 118" / 3 m           |                                                   | , , , , , , , , , , , , , , , , , , , ,            | B8333V1NA_3                              |