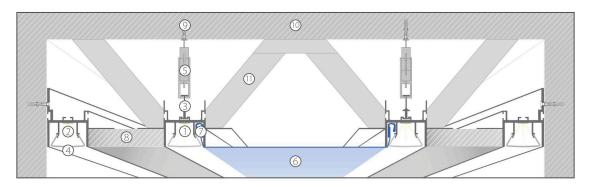

# PRZYKŁADY MONTAŻU / MOUNTING EXAMPLES

- ① FOLED
  ② FOLED-BOK
  ③ FOLHAK
- @ osłona FOLED / cover FOLED
- wieszak FOLED ze sprężyną / FOLED hanger with spring
   folia sufitu napinanego / stretch ceiling foil

- O harpun sufitu napinanego / stretch ceiling hook
- karton-gips / drywall kołek do muru / wall plug
- © ściana / wall

  © wspornik / support

- ① FOLED
  ② FOLED-BOK
  ③ FOLHAK
- @ osłona FOLED / cover FOLED
- ③ wieszak FOLED ze sprężyną / FOLED hanger with spring ⑥ folia sufitu napinanego / stretch ceiling foil

- O harpun sufitu napinanego / stretch ceiling hook
- ③ karton-gips / drywall ⑤ kołek do muru / wall plug
- © ściana / wall

  © wspornik / support

- ① FOLED
- © FOLED-BOK ③ FOLHAK
- @ osłona FOLED / cover FOLED
- wieszak FOLED ze sprężyną / FOLED hanger with spring
   folia sufitu napinanego / stretch ceiling foil

- The harpun sufitu napinanego / stretch ceiling hook
- ® kołek do muru / wall plug © ściana / wall © wspornik / support

- O harpun sufitu napinanego / stretch ceiling hook
- karton-gips / drywall
   kołek do muru / wall plug
- © ściana / wall

  © wspornik / support

- O FOLED-SUF
  O ostona FOLED / cover FOLED
  O folia sufitu napinanego / stretch ceiling foil
  o kolek do muru / wall plug

- 6 harpun sufitu napinanego / stretch ceiling hook

- O FOLED-SUF
  O solona FOLED / cover FOLED
  Of folia sufitu napinanego / stretch ceiling foil
  harpun sufitu napinanego / stretch ceiling hook
- © kołek do muru / wall plug © ściana / wall