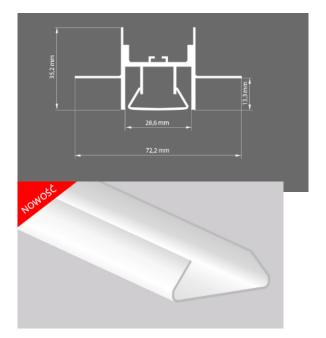

# profil / Profil

| długość /<br>Länge | szerokość LED /<br>LED-Breite | wykończenie powierzchni /<br>Oberfläche | numer artykułu /<br>Artikelnummer |
|--------------------|-------------------------------|-----------------------------------------|-----------------------------------|
| 1 m                |                               | Nieanodowany                            | B8333V1NA_1                       |
| 2 m 13 mm          | 13 mm                         | (surowe aluminium) / Nicht eloxiert     | B8333V1NA_2                       |
| 3 m                |                               | (Aluminum Natur)                        | B8333V1NA_3                       |

# extrusion / perfil

| length /<br>longitud | space for LED strip /<br>espacio para tira de LED | surface finish /<br>terminado de superficie        | reference number /<br>número de artículo |
|----------------------|---------------------------------------------------|----------------------------------------------------|------------------------------------------|
| 39.4" / 1 m          |                                                   |                                                    | B8333V1NA_1                              |
| 78.7" / 2 m          | 0.5" / 13 mm                                      | Non anodized (raw) / Aluminio crudo (no anodizado) | B8333V1NA_2                              |
| 118" / 3 m           |                                                   | , , , , , , , , , , , , , , , , , , , ,            | B8333V1NA_3                              |