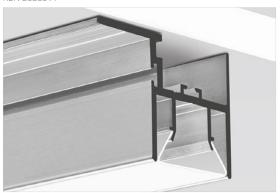

# **FOLED-SUF**

REF. B8333V1

Łączy kilka funkcji: oprawy oświetleniowej, stelażu dla sufitu napinanego.

Profil posiada kanał przystosowany do mocowania standardowych harpunów stosowanych w powierzchniach napinanych.

# **FOLED-SUF**

REF. B8333V1

Combines several functions: lighting fixture, frame for a stretched ceiling.

The extrusion has a channel adapted to attach standard harpoons used in stretched surfaces.

The FOLED system opens new possibilities of interior design.

The FOLED SUF-v1 profile is a multifunctional product that can be used to build ceilings in "stretch film" technology with integrated LED lighting and for suspended ceilings. The profile aesthetically finishes the foil, forming its edge. It is a great option to introduce a style and a modern atmosphere to the interior.