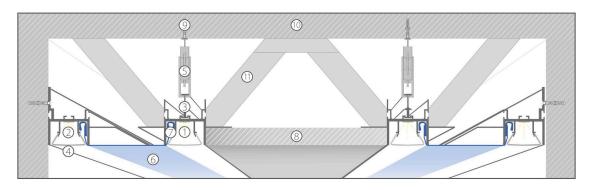

# PRZYKŁADY MONTAŻU / MOUNTING EXAMPLES

- ① FOLED
  ② FOLED-BOK
  ③ FOLHAK
- @ osłona FOLED / cover FOLED
- wieszak FOLED ze sprężyną / FOLED hanger with spring
   folia sufitu napinanego / stretch ceiling foil

- O harpun sufitu napinanego / stretch ceiling hook
- karton-gips / drywall kołek do muru / wall plug
- © ściana / wall

  © wspornik / support

- ① FOLED
  ② FOLED-BOK
  ③ FOLHAK
- @ osłona FOLED / cover FOLED
- ③ wieszak FOLED ze sprężyną / FOLED hanger with spring ⑥ folia sufitu napinanego / stretch ceiling foil

- O harpun sufitu napinanego / stretch ceiling hook
- ③ karton-gips / drywall ⑤ kołek do muru / wall plug
- © ściana / wall

  © wspornik / support

- ① FOLED
- © FOLED-BOK ③ FOLHAK
- @ osłona FOLED / cover FOLED
- wieszak FOLED ze sprężyną / FOLED hanger with spring
   folia sufitu napinanego / stretch ceiling foil

- The harpun sufitu napinanego / stretch ceiling hook
- ® kołek do muru / wall plug © ściana / wall © wspornik / support