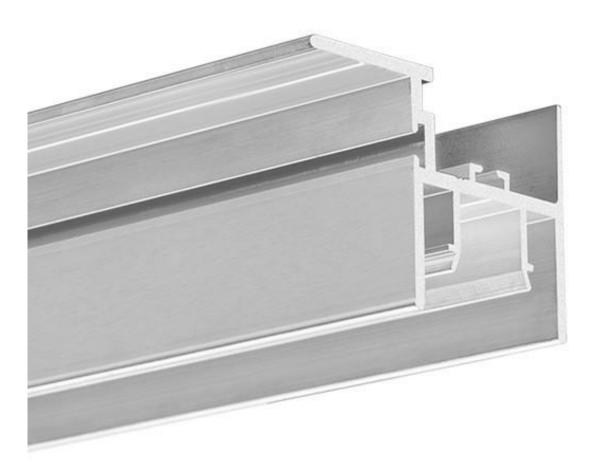

# **FOLED-SUF**

REF. B8333V1

Łączy kilka funkcji: oprawy oświetleniowej, stelażu dla sufitu napinanego.

Profil posiada kanał przystosowany do mocowania standardowych harpunów stosowanych w powierzchniach napinanych.

# **FOLED-SUF**

REF. B8333V1

Combines several functions: lighting fixture, frame for a stretched ceiling.

The extrusion has a channel adapted to attach standard harpoons used in stretched surfaces.

The FOLED system opens new possibilities of interior design.

The FOLED SUF-v1 profile is a multifunctional product that can be used to build ceilings in "stretch film" technology with integrated LED lighting and for suspended ceilings. The profile aesthetically finishes the foil, forming its edge. It is a great option to introduce a style and a modern atmosphere to the interior.