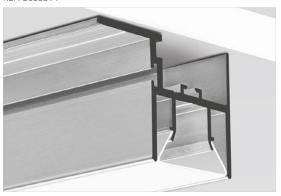

# **FOLED-SUF**

REF. B8333V1

Łączy kilka funkcji: oprawy oświetleniowej, stelażu dla sufitu napinanego.

Profil posiada kanał przystosowany do mocowania standardowych harpunów stosowanych w powierzchniach napinanych.

# **FOLED-SUF**

REF. B8333V1

Combines several functions: lighting fixture, frame for a stretched ceiling.

The extrusion has a channel adapted to attach standard harpoons used in stretched surfaces.

The FOLED system opens new possibilities of interior design.

The FOLED SUF-v1 profile is a multifunctional product that can be used to build ceilings in "stretch film" technology with integrated LED lighting and for suspended ceilings. The profile aesthetically finishes the foil, forming its edge. It is a great option to introduce a style and a modern atmosphere to the interior.