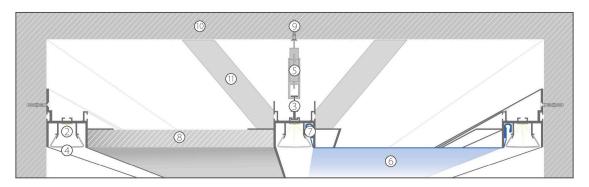

# PRZYKŁADY MONTAŻU / MOUNTING EXAMPLES

- ① FOLED
  ② FOLED-BOK
  ③ FOLHAK
- @ osłona FOLED / cover FOLED
- wieszak FOLED ze sprężyną / FOLED hanger with spring
   folia sufitu napinanego / stretch ceiling foil

- O harpun sufitu napinanego / stretch ceiling hook
- karton-gips / drywall kołek do muru / wall plug
- © ściana / wall

  © wspornik / support

- ① FOLED
  ② FOLED-BOK
  ③ FOLHAK
- @ osłona FOLED / cover FOLED
- ③ wieszak FOLED ze sprężyną / FOLED hanger with spring ⑥ folia sufitu napinanego / stretch ceiling foil

- O harpun sufitu napinanego / stretch ceiling hook
- ③ karton-gips / drywall ⑤ kołek do muru / wall plug
- © ściana / wall

  © wspornik / support

- ① FOLED
- © FOLED-BOK ③ FOLHAK
- @ osłona FOLED / cover FOLED
- wieszak FOLED ze sprężyną / FOLED hanger with spring
   folia sufitu napinanego / stretch ceiling foil