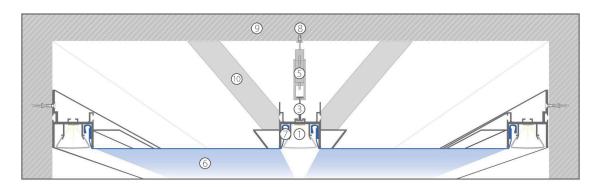

# PRZYKŁADY MONTAŻU / MOUNTING EXAMPLES

- ① FOLED ② FOLED-BOK ③ FOLHAK
- @ osłona FOLED / cover FOLED
- wieszak FOLED ze sprężyną / FOLED hanger with spring
   folia sufitu napinanego / stretch ceiling foil

- O harpun sufitu napinanego / stretch ceiling hook
- karton-gips / drywall
   kołek do muru / wall plug
- © ściana / wall

  © wspornik / support

- O FOLED-SUF
  O ostona FOLED / cover FOLED
  O folia sufitu napinanego / stretch ceiling foil
  o kolek do muru / wall plug

- 6 harpun sufitu napinanego / stretch ceiling hook

- O FOLED-SUF
  O solona FOLED / cover FOLED
  Of folia sufitu napinanego / stretch ceiling foil
  harpun sufitu napinanego / stretch ceiling hook
- © kołek do muru / wall plug © ściana / wall