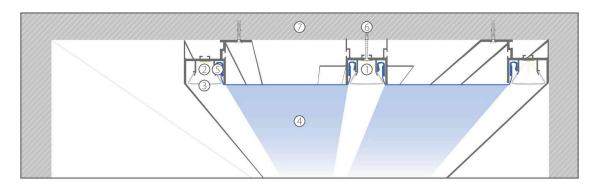

# PRZYKŁADY MONTAŻU / MOUNTING EXAMPLES

- ① FOLED
  ② FOLED-BOK
  ③ FOLHAK
- @ osłona FOLED / cover FOLED
- wieszak FOLED ze sprężyną / FOLED hanger with spring
   folia sufitu napinanego / stretch ceiling foil

- O harpun sufitu napinanego / stretch ceiling hook
- karton-gips / drywall kołek do muru / wall plug
- © ściana / wall

  © wspornik / support

- ① FOLED
  ② FOLED-BOK
  ③ FOLHAK
- @ osłona FOLED / cover FOLED
- ③ wieszak FOLED ze sprężyną / FOLED hanger with spring ⑥ folia sufitu napinanego / stretch ceiling foil

- O harpun sufitu napinanego / stretch ceiling hook
- ③ karton-gips / drywall ⑤ kołek do muru / wall plug
- © ściana / wall

  © wspornik / support

- ① FOLED
- © FOLED-BOK ③ FOLHAK
- @ osłona FOLED / cover FOLED
- wieszak FOLED ze sprężyną / FOLED hanger with spring
   folia sufitu napinanego / stretch ceiling foil

- The harpun sufitu napinanego / stretch ceiling hook
- ® kołek do muru / wall plug © ściana / wall © wspornik / support

- O harpun sufitu napinanego / stretch ceiling hook
- karton-gips / drywall
   kołek do muru / wall plug
- © ściana / wall

  © wspornik / support

- O FOLED-SUF
  O ostona FOLED / cover FOLED
  O folia sufitu napinanego / stretch ceiling foil
  o kolek do muru / wall plug

- 6 harpun sufitu napinanego / stretch ceiling hook

- O FOLED-SUF
  O solona FOLED / cover FOLED
  Of folia sufitu napinanego / stretch ceiling foil
  harpun sufitu napinanego / stretch ceiling hook
- © kołek do muru / wall plug © ściana / wall