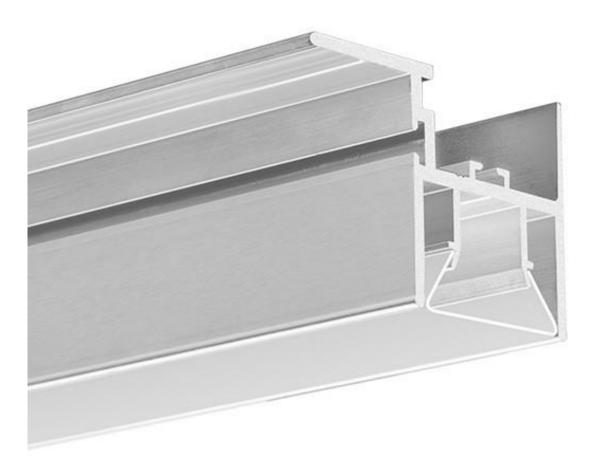

# **FOLED-SUF**

REF. B8333V1

Łączy kilka funkcji: oprawy oświetleniowej, stelażu dla sufitu napinanego.

Profil posiada kanał przystosowany do mocowania standardowych harpunów stosowanych w powierzchniach napinanych.

# **FOLED-SUF**

REF. B8333V1

Combines several functions: lighting fixture, frame for a stretched ceiling.

The extrusion has a channel adapted to attach standard harpoons used in stretched surfaces.

The FOLED system opens new possibilities of interior design.

The FOLED SUF-v1 profile is a multifunctional product that can be used to build ceilings in "stretch film" technology with integrated LED lighting and for suspended ceilings. The profile aesthetically finishes the foil, forming its edge. It is a great option to introduce a style and a modern atmosphere to the interior.