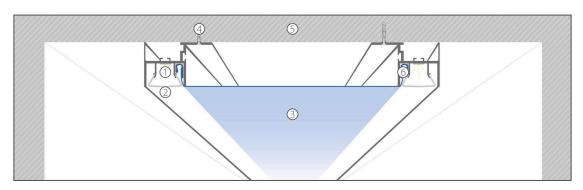

- O harpun sufitu napinanego / stretch ceiling hook
- karton-gips / drywall
   kołek do muru / wall plug
- © ściana / wall

  © wspornik / support

- O FOLED-SUF
  O ostona FOLED / cover FOLED
  O folia sufitu napinanego / stretch ceiling foil
  o kolek do muru / wall plug

- 6 harpun sufitu napinanego / stretch ceiling hook

- O FOLED-SUF
  O solona FOLED / cover FOLED
  Of folia sufitu napinanego / stretch ceiling foil
  harpun sufitu napinanego / stretch ceiling hook
- © kołek do muru / wall plug © ściana / wall