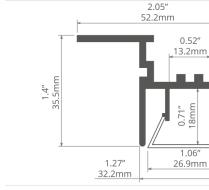

# extrusion / perfil

| length /<br>longitud | space for LED strip /<br>espacio para tira de LED | surface finish /<br>terminado de superficie        | reference number /<br>número de artículo |
|----------------------|---------------------------------------------------|----------------------------------------------------|------------------------------------------|
| 39.4" / 1 m          |                                                   |                                                    | B8333V1NA_1                              |
| 78.7" / 2 m          | 0.5" / 13 mm                                      | Non anodized (raw) / Aluminio crudo (no anodizado) | B8333V1NA_2                              |
| 118" / 3 m           |                                                   | , , , , , , , , , , , , , , , , , , , ,            | B8333V1NA_3                              |