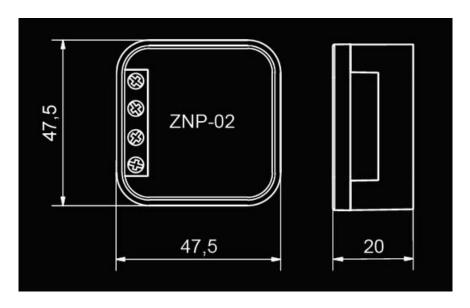

## Others

Security -, overload
Operating temperature - -10 to +50 ° C
Degree of protection - IP20
Protection class II
Dimensions [mm] - 47 x 47 x 20
Weight [g] - 30