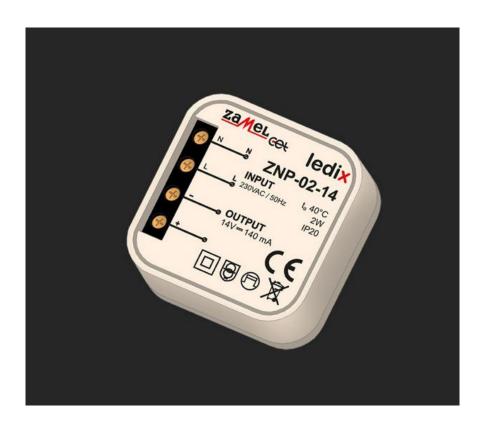

ZNP-02-14 Power Supply is a professional switching power supply output voltage 14 V DC power rating of 2 W. The power supply is designed to work with products Ledix (fittings, controllers, radios) supplied with the voltage of the 14 V DC. It is designed for direct installation in the junction box.

basic parameters

Exit

Uout Voltage - 14 V DC Rated current - 0.14 A Current range - 0 ÷ 0.14 A Nominal Power - 2 Voltage tolerance - 5% Voltage ripple - 80 mVPP Uout rise time - 10 ms Uout settling time - 20 ms

entrance

Supply voltage - 230 V AC Rated frequency - 50 Hz

Voltage tolerance: -15% to + 10%

Efficiency - 79 ÷ 80%

Power Consumption - Standby - 0.25 W

Inrush current - 20 A