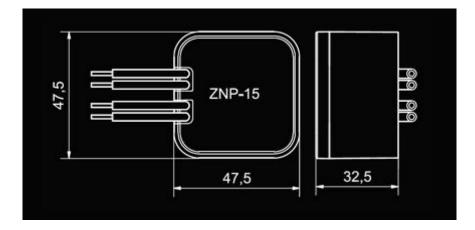

oxes with a diameter of 60 mm. A variety of colors of the material from which they are made, and the color of the light emitted emphasize the high quality and wide range of applications.

ZNP-15-14 Power Supply is a professional switching power supply output voltage 14 V DC nominal power of 15 W. The power supply is designed to work with products Ledix (fittings, controllers, radios) supplied with the voltage of the 14 V DC. It is designed for direct installation in the junction box. The product has a short circuit and overload, which increase the safety of its use. The high efficiency and very low power consumption in standby mode make this an extremely economical, designed for continuous operation. The power supply meets the requirements of harmonized standards.

basic parameters