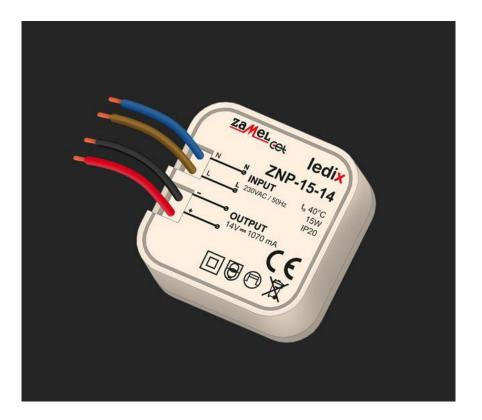

## Power supply to box montage - 14 V DC / 15 W - ZNP-15-14

| Price         | 18.82 Euro |
|---------------|------------|
| Availability  | Available  |
| Shipping time | 10 days    |
| Number        | 1358       |
| Manufacturer  | LEDIX      |

ZNP-15-14 Power Supply is a professional switching power supply output voltage 14 V DC nominal power of 15 W. The power supply is designed to work with products Ledix (fittings, controllers, radios) supplied with the voltage of the 14 V DC. It is designed for direct installation in the junction box. The product has a short circuit and overload, which increase the safety of its use. The high efficiency and very low power consumption in standby mode make this an extremely economical, designed for continuous operation. The power supply meets the requirements of harmonized standards.