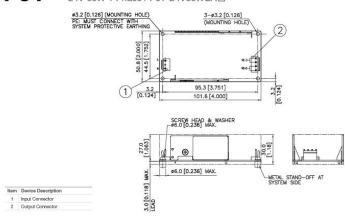

## **Product description**

Power supplies DELTA

Highlights & Features

- Universal AC input voltage
- Standard industrial foot print of 2" x 4"
- Low leakage current < 0.1mA
- Convection cooled operating temperature range from
- -10°C to +70°C
- High MTBF > 700,000 hrs as per Telcordia SR-332
- Multiple connector source options