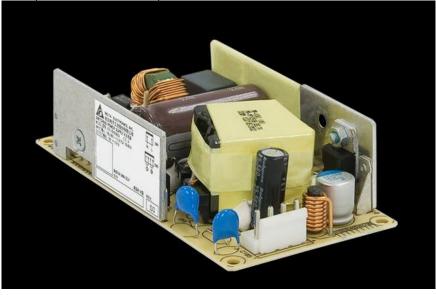

## **Product description**

Power supplies DELTA

Highlights & Features

- Universal AC input voltage
- Standard industrial foot print of 2" x 4"
- Low leakage current < 0.1mA
- Convection cooled operating temperature range from
- -10°C to +70°C
- High MTBF > 700,000 hrs as per Telcordia SR-332
- Multiple connector source options

## PJT Open Frame Power Supply 24V 65W 1 Phase / PJT-24V65WBA□

© 2014 Delta Electronics, Inc. www.DeltaPSU.com