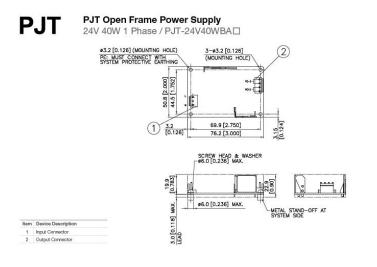

## Power Supply - open frame - PJT-24V40WBAA

| Price         | 18.84 Euro            |
|---------------|-----------------------|
| Availability  | Availability - 3 days |
| Shipping time | 3 days                |
| Number        | 1548                  |
| Manufacturer  | DELTA                 |

## **Product description**

Power supplies DELTA

Highlights & Features

- Universal AC input voltage
- Standard industrial foot print of 2" x 3"
- Low leakage current < 0.1mA
- Convection cooled operating temperature range from
- -10°C to +70°C
- High MTBF > 700,000 hrs as per Telcordia SR-332
- Multiple connector source options