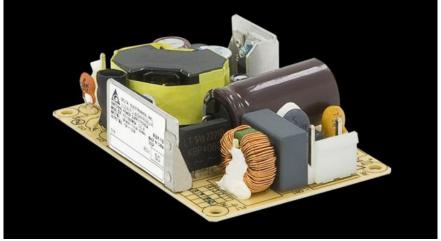

## **Product description**

Power supplies DELTA

Highlights & Features

- Universal AC input voltage
- Standard industrial foot print of 2" x 3"
- Low leakage current < 0.1mA
- Convection cooled operating temperature range from
- -10°C to +70°C
- High MTBF > 700,000 hrs as per Telcordia SR-332
- Multiple connector source options