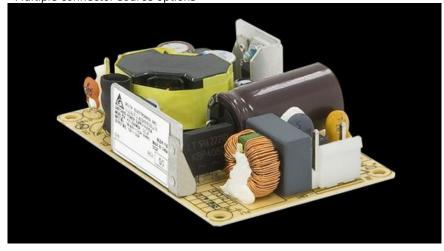

## Power Supply - open frame - PJT-24V100WBAA

| Price         | 49.45 Euro            |
|---------------|-----------------------|
| Availability  | Availability - 3 days |
| Shipping time | 3 days                |
| Number        | 1550                  |
| Manufacturer  | DELTA                 |

## **Product description**

Power supplies DELTA

Highlights & Features

- Universal AC input voltage
- Standard industrial foot print of 2" x 5"
- Low leakage current < 0.1mA
- Convection cooled operating temperature range from
- -10°C to +70°C
- High MTBF > 700,000 hrs as per Telcordia SR-332
- Multiple connector source options