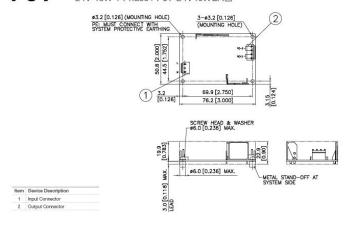

## **Product description**

Power supplies DELTA

Highlights & Features

- Universal AC input voltage
- Standard industrial foot print of 2" x 5"
- Low leakage current < 0.1mA
- Convection cooled operating temperature range from
- -10°C to +70°C
- High MTBF > 700,000 hrs as per Telcordia SR-332
- Multiple connector source options