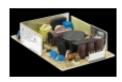

## Power Supply - open frame - PJT-24V100WBAA

| Price         | 49.45 Euro            |
|---------------|-----------------------|
| Availability  | Availability - 3 days |
| Shipping time | 3 days                |
| Number        | 1550                  |
| Manufacturer  | DELTA                 |

## **Product description**

Power supplies DELTA

Highlights & Features

- Universal AC input voltage
- Standard industrial foot print of 2" x 5"
- Low leakage current < 0.1mA
- Convection cooled operating temperature range from
- -10°C to +70°C
- High MTBF > 700,000 hrs as per Telcordia SR-332
- Multiple connector source options