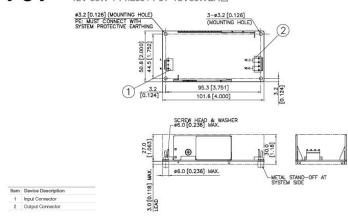

## **Product description**

Power supplies DELTA

Highlights & Features

- Universal AC input voltage
- Standard industrial foot print of 2" x 4"
- Low leakage current < 0.1mA
- Convection cooled operating temperature range from
- -10°C to +70°C
- High MTBF > 700,000 hrs as per Telcordia SR-332
- Multiple connector source options

## PJT Open Frame Power Supply 12V 65W 1 Phase / PJT-12V65WBA□

© 2014 Delta Electronics, Inc. www.DeltaPSU.com