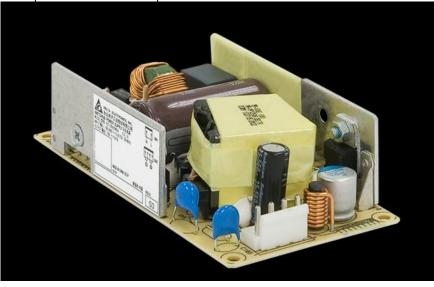

## **Product description**

Power supplies DELTA

Highlights & Features

- Universal AC input voltage
- Standard industrial foot print of 2" x 4"
- Low leakage current < 0.1mA
- Convection cooled operating temperature range from
- -10°C to +70°C
- High MTBF > 700,000 hrs as per Telcordia SR-332
- Multiple connector source options

## PJT Open Frame Power Supply 12V 65W 1 Phase / PJT-12V65WBA□

© 2014 Delta Electronics, Inc. www.DeltaPSU.com