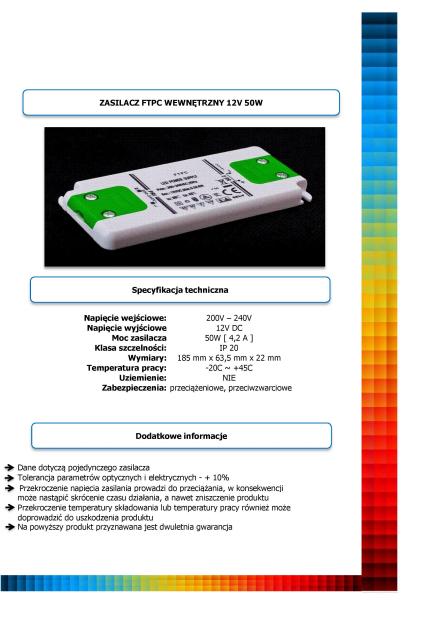

Extra flat power FTPC are manufactured in many variants to meet diverse customer needs. They differ in power output, application and dimensions.

Specifications Output power [W] - 50W (4.2A) Input voltage - 90V - 250V Output voltage - 12V Degree of protection IP 20 Dimensions - 185 mm x 64 mm x 22 mm Security - against overload, Operating temperature - 25 ° C ~ +45 ° C Grounding - NO