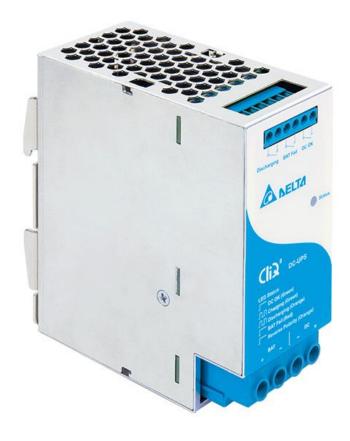

## **Product description**

Power supplies DELTA

Highlights & Features

- Full corrosion resistant Aluminium chassis
- Long minimum buffering time of 250ms @ 24V/20A
- Can connect in parallel to increase buffering time
- Charging time of < 30 seconds
- Designed for Class I Div. 2 Hazardous Locations environments (DRB-24V020ABA)
- IP20 Compliant
- Overvoltage / Overcurrent / Short Circuit Protections
- Meets worldwide safety requirements
- RoHS Directive 2011/65/EU Compliant
- Reliable design, with expected life of 10 years

## CliQ II DC-UPS Module 24V 40A / DRU-24V40ABN

www.DeltaPSU.com

**▲** NELTA