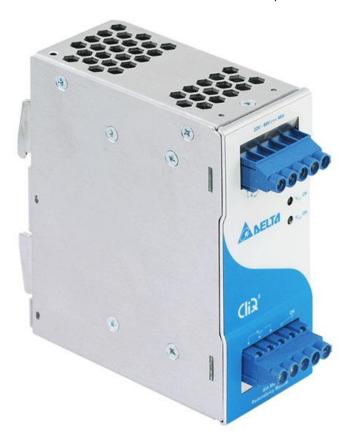

## Power Supply - DRR-40N

| Price         | 62.40 Euro            |
|---------------|-----------------------|
| Availability  | Availability - 3 days |
| Shipping time | 3 days                |
| Number        | 1543                  |
| Manufacturer  | DELTA                 |

## **Product description**

Power supplies DELTA

Highlights & Features

- RoHS Compliant
- Relay alarm indirection
- Built-in 2 channel DC OK signal
- Caused by rugged handing
- Conformal coating on PCBA to protect against chemical and dust pollutants
- Class I, Div 2 Hazardous Locations (DRR-20A, DRR-40A)
- Ease of wire connection to terminals
- Wide Input & Output Range 22-60 Vdc
- Full corrosion resistance aluminium chassis even with deep scratches

## CliQ II Redundancy Module 24V 40A / DRR-40□

© 2012 Delta Electronics, Inc. www.DeltaPSU.com A DELTA