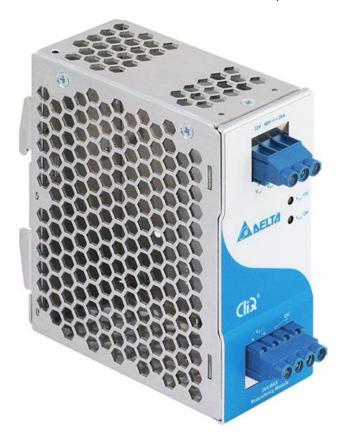

## **Product description**

Power supplies DELTA

Highlights & Features

- RoHS Compliant
- Relay alarm indirection
- Built-in 2 channel DC OK signal
- Caused by rugged handing
- Conformal coating on PCBA to protect against chemical and dust pollutants
- Class I, Div 2 Hazardous Locations (DRR-20A, DRR-40A)
- Ease of wire connection to terminals
- Wide Input & Output Range 22-60 Vdc
- Full corrosion resistance aluminium chassis even with deep scratches

## CliQ II Redundancy Module 24V 20A / DRR-20□

© 2012 Delta Electronics, Inc. www.DeltaPSU.com