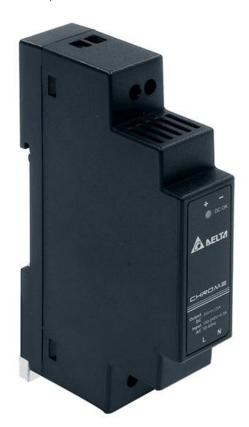

## Chrome DIN Rail Power Supply 5V 10W 1 Phase / DRC-5V10W1AZ

© 2014 Delta Electronics, Inc. www.DeltaPSU.com