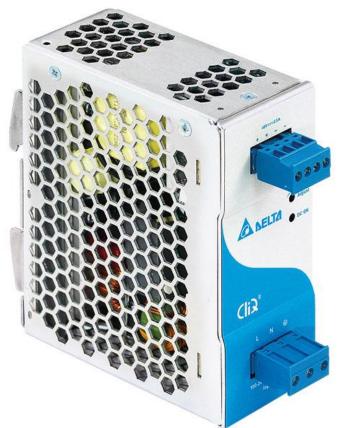

## Power Supply - DIN - 48V - DRP-048V480W-1BN

| Price         | 200.21 Euro           |
|---------------|-----------------------|
| Availability  | Availability - 3 days |
| Shipping time | 3 days                |
| Number        | 1528                  |
| Manufacturer  | DELTA                 |

## **Product description**

Power supplies DELTA - DIN

Main features and functionalities

- Efficiency > 90%
- Overvoltage / overload / temperature

- 150% power for 3 seconds

## CliQ II DIN Rail Power Supply 48V 120W 1 Phase / DRP048V120W1B

© 2012 Delta Electronics, Inc. www.DeltaPSU.com