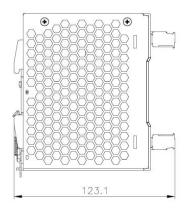

## CliQ II DIN Rail Power Supply 48V 120W 1 Phase / DRP048V120W1B

© 2012 Delta Electronics, Inc. www.DeltaPSU.com