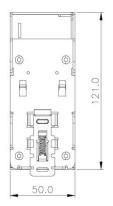

## CliQ II DIN Rail Power Supply 48V 120W 1 Phase / DRP048V120W1B

© 2012 Delta Electronics, Inc. www.DeltaPSU.com