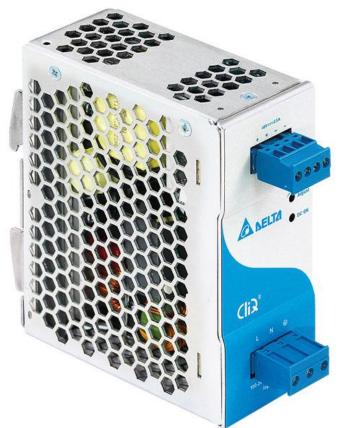

## Power Supply - DIN - 48V - DRP-048V240W-1BN

| Price         | 118.29 Euro           |
|---------------|-----------------------|
| Availability  | Availability - 3 days |
| Shipping time | 3 days                |
| Number        | 1527                  |
| Manufacturer  | DELTA                 |

## **Product description**

Power supplies DELTA - DIN

Main features and functionalities

- Efficiency > 90%
- Overvoltage / overload / temperature

- 150% power for 3 seconds

## CliQ II DIN Rail Power Supply 48V 120W 1 Phase / DRP048V120W1B

© 2012 Delta Electronics, Inc. www.DeltaPSU.com