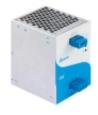

## Power Supply - DIN - 48V - DRP-048V240W-1BN

| Price         | 118.29 Euro           |
|---------------|-----------------------|
| Availability  | Availability - 3 days |
| Shipping time | 3 days                |
| Number        | 1527                  |
| Manufacturer  | DELTA                 |

## **Product description**

Power supplies DELTA - DIN

Main features and functionalities

- Efficiency > 90%
- Overvoltage / overload / temperature

- 150% power for 3 seconds