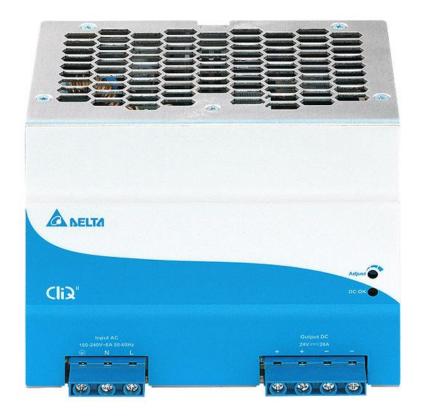

## Power Supply - DIN - 24V -DRP-024V480W-1BN

| Price         | 200.21 Euro           |
|---------------|-----------------------|
| Availability  | Availability - 3 days |
| Shipping time | 3 days                |
| Number        | 1526                  |
| Manufacturer  | DELTA                 |

## **Product description**

Power supplies DELTA - DIN

Main features and functionalities

- Efficiency > 90%
- Overvoltage / overload / temperature

- 150% power for 3 seconds

© 2012 Delta Electronics, Inc. www.DeltaPSU.com A NELTA