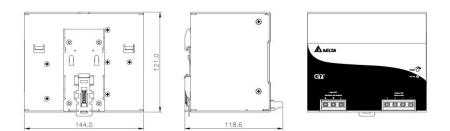

## **Product description**

Power supplies DELTA - DIN

Main features and functionalities

- Efficiency > 90%
- Overvoltage / overload / temperature

- 150% power for 3 seconds

© 2012 Delta Electronics, Inc. www.DeltaPSU.com A NELTA