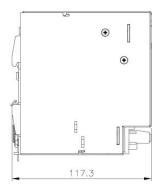

## CliQ II DIN Rail Power Supply 24V 240W 3 Phase / DRP024V240W3B

© 2013 Delta Electronics, Inc. www.DeltaPSU.com