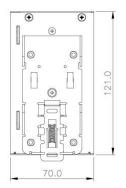

## CliQ II DIN Rail Power Supply 24V 240W 3 Phase / DRP024V240W3B

© 2013 Delta Electronics, Inc. www.DeltaPSU.com