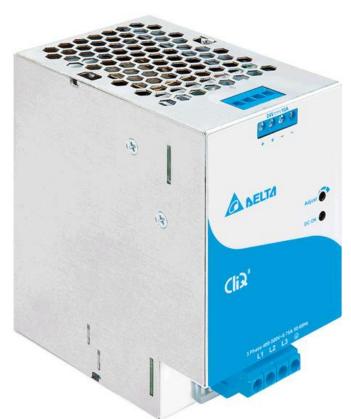

## Power Supply - DIN - 24V - DRP-024V240W-3BN

| Price         | 245.78 Euro           |
|---------------|-----------------------|
| Availability  | Availability - 3 days |
| Shipping time | 3 days                |
| Number        | 1529                  |
| Manufacturer  | DELTA                 |

## **Product description**

Power supplies DELTA - DIN

Main features and functionalities

- Efficiency > 92%
- Overvoltage / overload / temperature

- 150% power for 3 seconds

## CliQ II DIN Rail Power Supply 24V 240W 3 Phase / DRP024V240W3B

© 2013 Delta Electronics, Inc. www.DeltaPSU.com