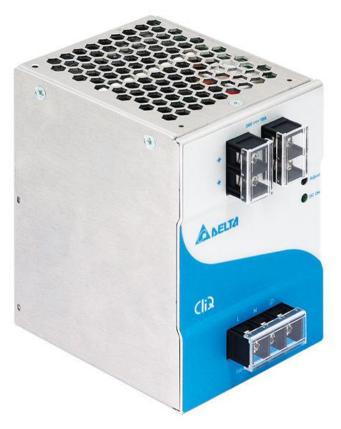

## Power Supply - DIN - 24V -DRP-024V240W-1AA

| Price         | 210.93 Euro           |
|---------------|-----------------------|
| Availability  | Availability - 3 days |
| Shipping time | 3 days                |
| Number        | 1520                  |
| Manufacturer  | DELTA                 |

## **Product description**

Power supplies DELTA - DIN

Main features and functionalities

- Efficiency> 89%
- Overvoltage / overload / temperature
- 150% power for 3 seconds

CliQ DIN Rail Power Supply 24V 240W 1 Phase / DRP024V240W1AA