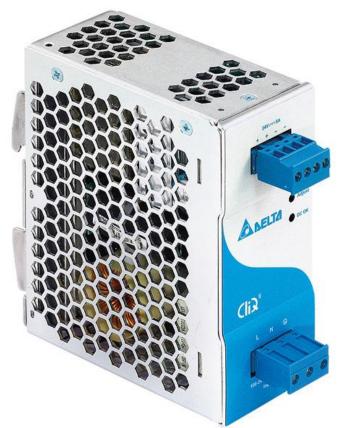

## Power Supply - DIN - 24V - DRP-024V120W-1BN

| Price         | 67.65 Euro            |
|---------------|-----------------------|
| Availability  | Availability - 3 days |
| Shipping time | 3 days                |
| Number        | 1523                  |
| Manufacturer  | DELTA                 |

## **Product description**

Power supplies DELTA - DIN

Main features and functionalities

- Efficiency > 89%
- Overvoltage / overload / temperature

- 150% power for 3 seconds

## CliQ II DIN Rail Power Supply 24V 120W 1 Phase / DRP024V120W1B

© 2012 Delta Electronics, Inc. www.DeltaPSU.com