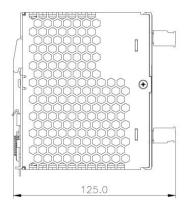

## CliQ II DIN Rail Power Supply 24V 60W 1 Phase / DRP024V060W1B

© 2012 Delta Electronics, Inc. www.DeltaPSU.com