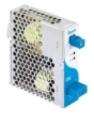

## Power Supply - DIN - 24V - DRP-024V060W-1BN

| Price         | 57.23 Euro            |
|---------------|-----------------------|
| Availability  | Availability - 3 days |
| Shipping time | 3 days                |
| Number        | 1522                  |
| Manufacturer  | DELTA                 |

## **Product description**

Power supplies DELTA - DIN

Main features and functionalities

- Efficiency > 90%
- Overvoltage / overload / temperature

- 150% power for 3 seconds