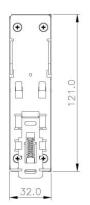

## CliQ II DIN Rail Power Supply 24V 60W 1 Phase / DRP024V060W1B

© 2012 Delta Electronics, Inc. www.DeltaPSU.com