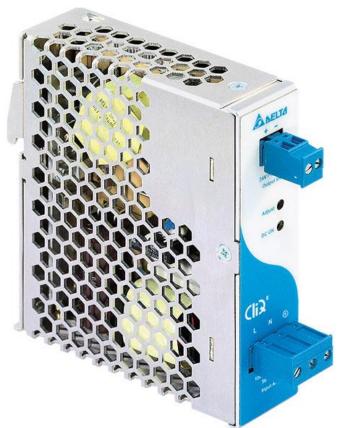

## Power Supply - DIN - 24V - DRP-024V060W-1BN

| Price         | 57.23 Euro            |
|---------------|-----------------------|
| Availability  | Availability - 3 days |
| Shipping time | 3 days                |
| Number        | 1522                  |
| Manufacturer  | DELTA                 |

## **Product description**

Power supplies DELTA - DIN

Main features and functionalities

- Efficiency > 90%
- Overvoltage / overload / temperature

- 150% power for 3 seconds

## CliQ II DIN Rail Power Supply 24V 60W 1 Phase / DRP024V060W1B

© 2012 Delta Electronics, Inc. www.DeltaPSU.com