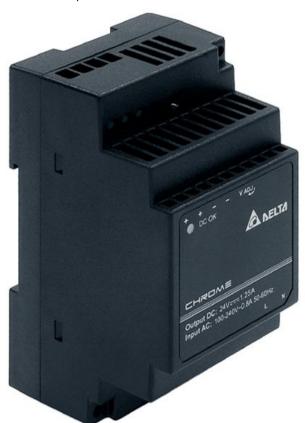

## Power Supply - DIN 24V - DRC-24V30W-1AZ

| Price         | 31.76 Euro            |
|---------------|-----------------------|
| Availability  | Availability - 3 days |
| Shipping time | 3 days                |
| Number        | 1536                  |
| Manufacturer  | DELTA                 |

## **Product description**

Power supplies DELTA - DIN

Main features and functionalities

- Universal AC input voltage range
- Class II insulation, double insulation
- Efficiency > 87%
- Overvoltage Protection / overcurrent / Temperature

## Chrome DIN Rail Power Supply 24V 30W 1 Phase / DRC-24V30W1AZ

© 2014 Delta Electronics, Inc. www.DeltaPSU.com