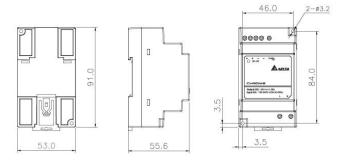

## Power Supply - DIN 24V - DRC-24V30W-1AZ

| Price         | 31.76 Euro            |
|---------------|-----------------------|
| Availability  | Availability - 3 days |
| Shipping time | 3 days                |
| Number        | 1536                  |
| Manufacturer  | DELTA                 |

## Chrome DIN Rail Power Supply 24V 30W 1 Phase / DRC-24V30W1AZ

© 2014 Delta Electronics, Inc. www.DeltaPSU.com