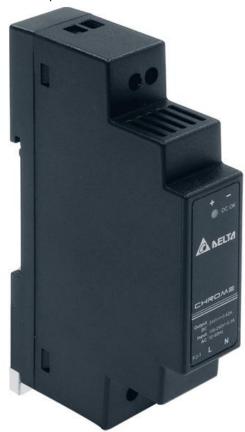

## Power Supply - DIN - 24V - DRC-24V10W-1AZ

| Price         | 25.62 Euro            |
|---------------|-----------------------|
| Availability  | Availability - 3 days |
| Shipping time | 3 days                |
| Number        | 1533                  |
| Manufacturer  | DELTA                 |

## **Product description**

Power supplies DELTA - DIN

Main features and functionalities

- Universal AC input voltage range
- Class II insulation, double insulation
- Efficiency> 80%
- Overvoltage Protection / overcurrent / Temperature

## Chrome DIN Rail Power Supply 24V 10W 1 Phase / DRC-24V10W1AZ

© 2013 Delta Electronics, Inc. www.DeltaPSU.com