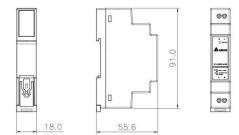

## Chrome DIN Rail Power Supply 24V 10W 1 Phase / DRC-24V10W1AZ

© 2013 Delta Electronics, Inc. www.DeltaPSU.com