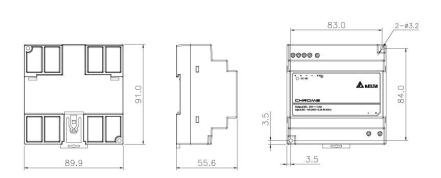

## Power Supply - DIN 24V - DRC-24V100W-1AZ

| Price         | 54.11 Euro            |
|---------------|-----------------------|
| Availability  | Availability - 3 days |
| Shipping time | 3 days                |
| Number        | 1539                  |
| Manufacturer  | DELTA                 |

## Product description

Power supplies DELTA - DIN

Main features and functionalities

- Universal AC input voltage range (90 Vac 264 Vac)
- Class II insulation, double insulation
- MTBF> 500 000 hours by. Telcordia SR-332
- Efficiency> 87%
- Overvoltage Protection / overcurrent / Temperature

## Chrome DIN Rail Power Supply 24V 100W 1 Phase / DRC-24V100W1AZ

© 2013 Delta Electronics, Inc. www.DeltaPSU.com A NELTA