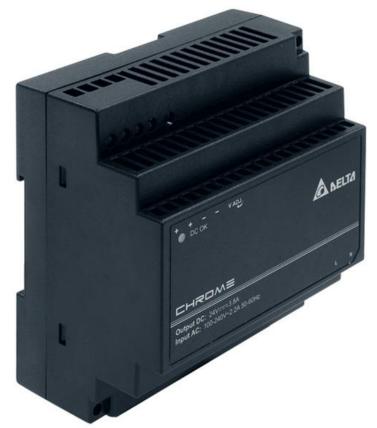

## Power Supply - DIN 24V - DRC-24V100W-1AZ

| Price         | 54.11 Euro            |
|---------------|-----------------------|
| Availability  | Availability - 3 days |
| Shipping time | 3 days                |
| Number        | 1539                  |
| Manufacturer  | DELTA                 |

## Product description

Power supplies DELTA - DIN

Main features and functionalities

- Universal AC input voltage range (90 Vac 264 Vac)
- Class II insulation, double insulation
- MTBF> 500 000 hours by. Telcordia SR-332
- Efficiency> 87%
- Overvoltage Protection / overcurrent / Temperature

## Chrome DIN Rail Power Supply 24V 100W 1 Phase / DRC-24V100W1AZ

© 2013 Delta Electronics, Inc. www.DeltaPSU.com A NELTA