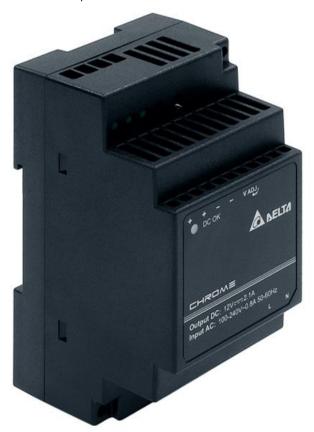

## Power Supply - DIN 12V - DRC-12V30W-1AZ

| Price         | 31.76 Euro            |
|---------------|-----------------------|
| Availability  | Availability - 3 days |
| Shipping time | 3 days                |
| Number        | 1535                  |
| Manufacturer  | DELTA                 |

## **Product description**

Power supplies DELTA - DIN

Main features and functionalities

- Universal AC input voltage range
- Class II insulation, double insulation
- Efficiency> 85%
- Overvoltage Protection / overcurrent / Temperature

## Chrome DIN Rail Power Supply 12V 30W 1 Phase / DRC-12V30W1AZ

© 2013 Delta Electronics, Inc. www.DeltaPSU.com