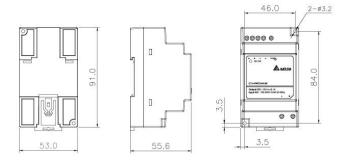

## Chrome DIN Rail Power Supply 12V 30W 1 Phase / DRC-12V30W1AZ

© 2013 Delta Electronics, Inc. www.DeltaPSU.com