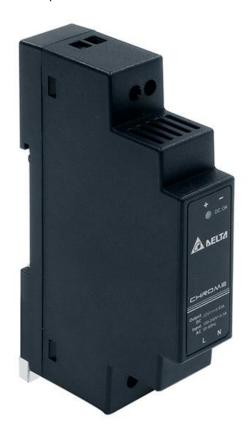

## Power Supply - DIN 12V - DRC-12V10W-1AZ

| Price         | 25.62 Euro            |
|---------------|-----------------------|
| Availability  | Availability - 3 days |
| Shipping time | 3 days                |
| Number        | 1534                  |
| Manufacturer  | DELTA                 |

## **Product description**

Power supplies DELTA - DIN

Main features and functionalities

- Universal AC input voltage range
- Class II insulation, double insulation
- Efficiency> 82%
- Overvoltage Protection / overcurrent / Temperature

## Chrome DIN Rail Power Supply 12V 10W 1 Phase / DRC-12V10W1AZ

© 2014 Delta Electronics, Inc. www.DeltaPSU.com