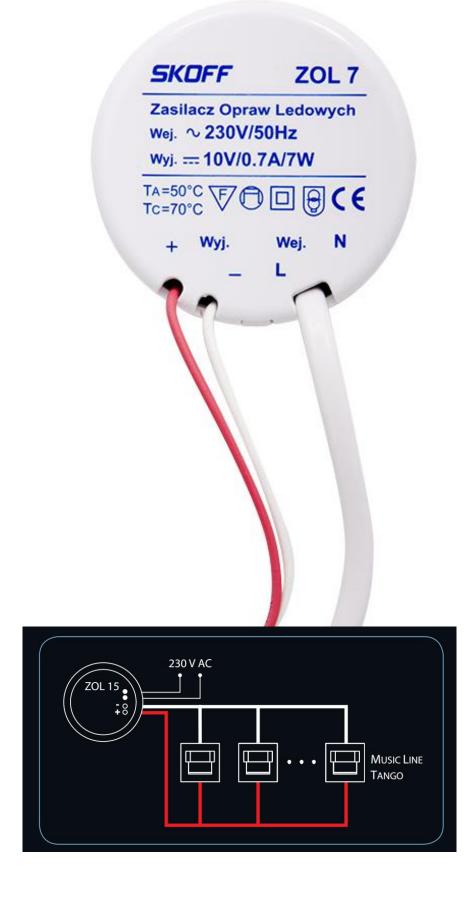

## Product description

| Type:                | ZOL7                                                                                                                                                                                                                                 |
|----------------------|--------------------------------------------------------------------------------------------------------------------------------------------------------------------------------------------------------------------------------------|
| Symbol:              | EL-007-L-N                                                                                                                                                                                                                           |
| Product description: | Impulse power supply with voltage stabilization, designed for supplying constant voltage to LED lighting fittings. Round housing fits standard Ø60 installation box which eliminates the problem of instalation of the power supply. |
| Features:            | <ul> <li>encapsulated with polyurethane resin</li> <li>protected against short circuit and overload</li> <li>approved for installation on wood</li> </ul>                                                                            |

## Technical data

| Rated voltage:                | 120-250V AC                                                                             |
|-------------------------------|-----------------------------------------------------------------------------------------|
| Rated power:                  | 7W                                                                                      |
| Rated output voltage:         | 10V DC                                                                                  |
| Rated output current:         | 700mA                                                                                   |
| Ingress Protection<br>Rating: | IP20                                                                                    |
| Protection class:             | II                                                                                      |
| Protection:                   | against short circuit and overload                                                      |
| Type of connection:           | parallel, total power of the fittings cannot exceed the rated power of the power supply |
| To use with:                  | Music Line, Baby Line, PUNKTO, CLIP LED                                                 |