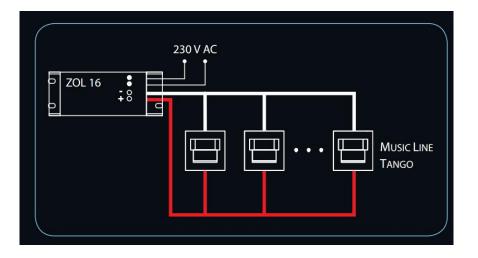

## Technical data

| Rated voltage:                | 120-250V AC                                                                             |
|-------------------------------|-----------------------------------------------------------------------------------------|
| Rated power:                  | 7W                                                                                      |
| Rated output voltage:         | 10V DC                                                                                  |
| Rated output current:         | 700mA                                                                                   |
| Ingress Protection<br>Rating: | IP20                                                                                    |
| Protection class:             | II                                                                                      |
| Protection:                   | against short circuit and overload                                                      |
| Type of connection:           | parallel, total power of the fittings cannot exceed the rated power of the power supply |
| To use with:                  | Music Line, Baby Line, PUNKTO, CLIP LED                                                 |