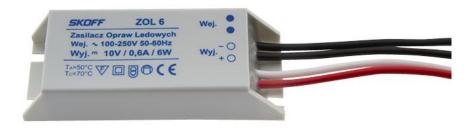

## **Product description**

Product description: Impulse power supply with voltage stabilization, designed for supplying constant voltage to LED

FL-006-L-N Index:

Features:

encapsulated with polyurethane resin
protected against short circuit and overload
approved for installation on wood

### **Technical data**

Rated power:

120-250V AC Rated voltage:

Rated output 10V DC

Rated output 600mA current:

Ingress Protection Rating:

Protection class:

Protection: against short circuit and overload

## **Commercial data**

Device weight:

Device dimensions: 93 x 35 x 22mm Warranty period: 24 mo.