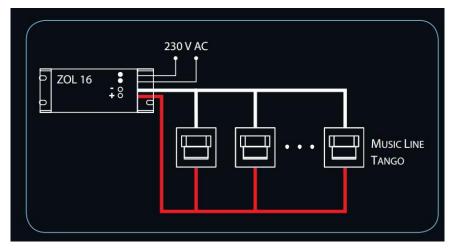

Type of connection: parallel, total power of the fittings cannot exceed the rated power of the power supply

Music Line, Baby Line, PUNKTO, CLIP LED To use with: