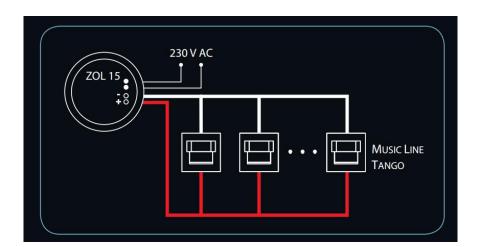

Type of connection: parallel, total power of the fittings cannot exceed the rated power of the power supply

Music Line, Baby Line, PUNKTO, CLIP LED To use with: