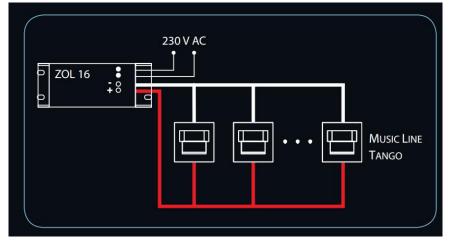

## Product description

| Type:                | ZOL16                                                                                                                                                     |
|----------------------|-----------------------------------------------------------------------------------------------------------------------------------------------------------|
| Symbol:              | EL-016-L-N                                                                                                                                                |
| Product description: | Impulse power supply with voltage stabilization, designed for supplying constant voltage to LED lighting fittings                                         |
| Features:            | <ul> <li>encapsulated with polyurethane resin</li> <li>protected against short circuit and overload</li> <li>approved for installation on wood</li> </ul> |

## **Technical data**

| Rated voltage:                | 120-250V AC                                                                             |
|-------------------------------|-----------------------------------------------------------------------------------------|
| Rated power:                  | 16W                                                                                     |
| Rated output<br>voltage:      | 10V DC                                                                                  |
| Rated output<br>current:      | 1600mA                                                                                  |
| Ingress Protection<br>Rating: | IP20                                                                                    |
| Protection class:             | II                                                                                      |
| Protection:                   | against short circuit and overload                                                      |
| Type of connection:           | parallel, total power of the fittings cannot exceed the rated power of the power supply |
| To use with:                  | Music Line, Baby Line, PUNKTO, CLIP LED                                                 |