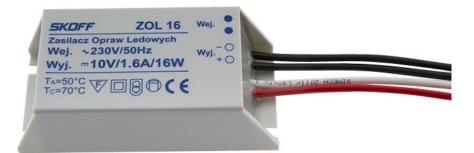

## Power supply 10VDC / 16 W - ZOL-16

| Price         | 28.20 Euro |
|---------------|------------|
| Availability  | Available  |
| Shipping time | 10 days    |
| Number        | 1559       |
| Manufacturer  | SKOFF      |

## Product description

| Type:                | ZOL16                                                                                                                                                     |
|----------------------|-----------------------------------------------------------------------------------------------------------------------------------------------------------|
| Symbol:              | EL-016-L-N                                                                                                                                                |
| Product description: | Impulse power supply with voltage stabilization, designed for supplying constant voltage to LED lighting fittings                                         |
| Features:            | <ul> <li>encapsulated with polyurethane resin</li> <li>protected against short circuit and overload</li> <li>approved for installation on wood</li> </ul> |

## **Technical data**

| Rated voltage:                | 120-250V AC                                                                             |
|-------------------------------|-----------------------------------------------------------------------------------------|
| Rated power:                  | 16W                                                                                     |
| Rated output<br>voltage:      | 10V DC                                                                                  |
| Rated output<br>current:      | 1600mA                                                                                  |
| Ingress Protection<br>Rating: | IP20                                                                                    |
| Protection class:             | II                                                                                      |
| Protection:                   | against short circuit and overload                                                      |
| Type of connection:           | parallel, total power of the fittings cannot exceed the rated power of the power supply |
| To use with:                  | Music Line, Baby Line, PUNKTO, CLIP LED                                                 |

## **Commercial data**

| Device weight:     | 105 g          |
|--------------------|----------------|
| Device dimensions: | 90 x 43 x 29mm |
| Warranty period:   | 24 mo.         |