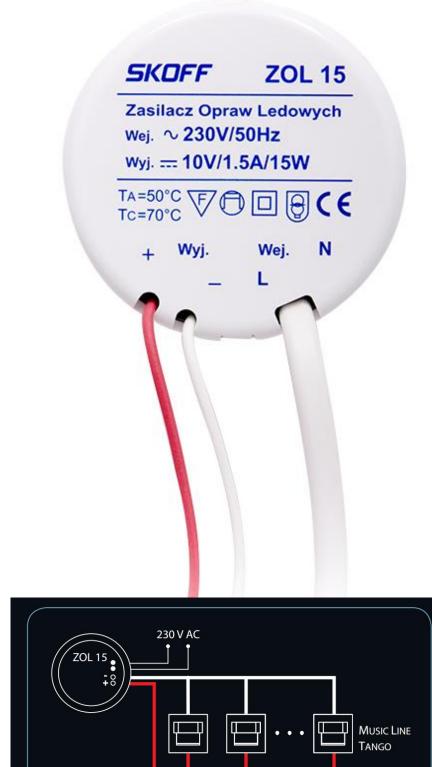

## **Product description**

ZOL15 Type: EL-015-L-N

Impulse power supply with voltage stabilization, designed for supplying constant voltage to LED lighting fittings. Round housing fits standard  $\emptyset$ 60 installation box which eliminates the problem of installation of the power supply. Product description:

## **Technical data**

Rated voltage: 120-250V AC 15W Rated power:

10V DC

Rated

output 1500mA

IP20

Protection Ingress Rating:

Protection class:

Protection: against short circuit and overload

Type of connection: parallel, total power of the fittings cannot exceed the rated power of the power supply

To use with: Music Line, Baby Line, PUNKTO, CLIP LED