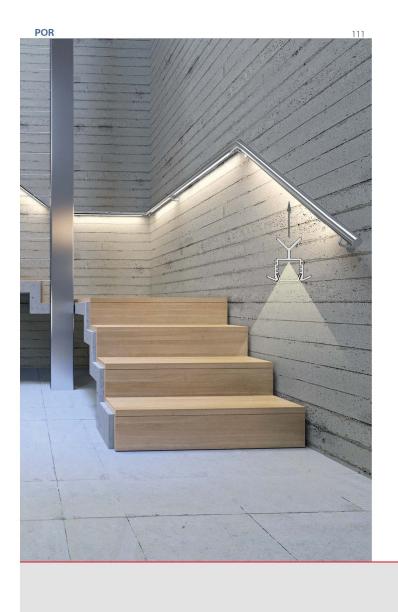

## Product description

Aluminium profile specialized - is designed to mount LED lighting in the armrests and railings made of steel pipe, stainless steel, steel or aluminum, with a diameter of 42 mm and a wall thickness of 2 mm. You can seal profile to IP67.

## POR

112

PL. Profil POR przeznaczony jest do montowania oświetlenia LED w poręczach i balustradach wykonanych z rury ze stali, stali nierdzewnej, lwasoodpornej lub aluminium, o średnicy 42 mm i grubości ścianki 2 mm. Możliwość uszczelnienia profilu POR do IP67.

BN. POR Extrusion is designed to mount LED lighting into handrails made of steel, stainless steel or aluminum tubing with a diameter of 42mm and wall thickness of 2mm. POR extrusion has the ability to be sealed to IP67.

DE Das POR Profi l ist für eine LED Beleuchtung in Handläufe aus Stahl-Edelstahl- oder Alumini umrohr mit einem Durchmesser von 42 mm und 2 mm Wandstänke vorgesehen. Als Sonderanfertigung kann mit dem POR Profi l eine Wasserdichtheit von 1167 erreicht werden.