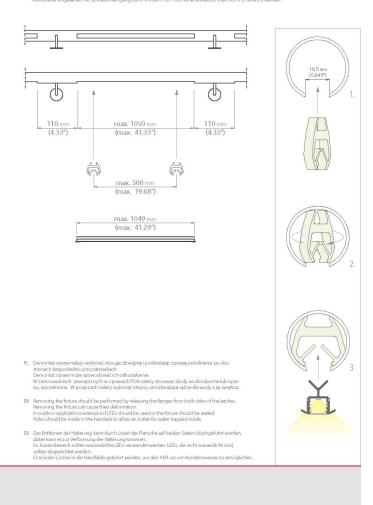

|                  |                            | Y                                                         | 15<br>(0.<br>23                                         | mm<br>597<br>917                        |
|------------------|----------------------------|-----------------------------------------------------------|---------------------------------------------------------|-----------------------------------------|
| POR PROFIL       | długość<br>length<br>Länge | szerokość paska LED<br>LED strip width<br>Breite LED Band | wykończenie powierzchni<br>surface finish<br>Oberfläche | numer arty<br>article num<br>Årtikelnum |
| ž                | 1,05 m                     | 1 × LED strip<br>max. 10,8 mm                             | anodowany<br>anodized<br>eloxiert                       | B6144                                   |
| LIGER            |                            |                                                           | tworzywo opłyczne / optica                              | <b>LINE O</b><br>Imaterial / optisches  |
|                  | 1,05 m                     | mleczna matow                                             | va / frosted matte / opak                               | 17031                                   |
| POR-ZAŠLEPKA / E | ND CAP / ENDKAPPE          | ZATRZA                                                    | SK POR / MOUNTING INSERT / MON                          | TAGEEINSATZ                             |
| 24021            |                            | 6                                                         | 24074                                                   |                                         |