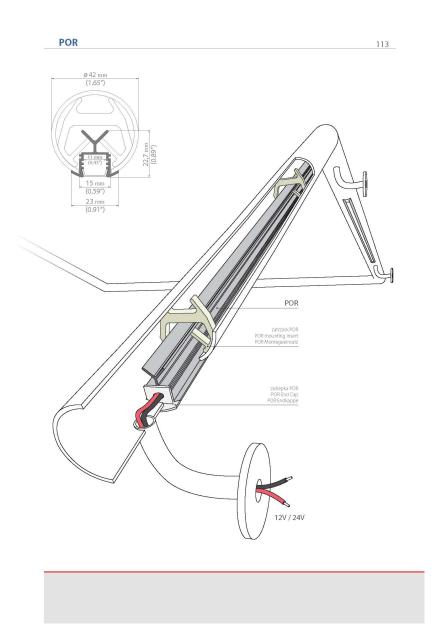

|                  |                            | Y                                                         | 15<br>(0.<br>23                                         | mm<br>597<br>917                        |
|------------------|----------------------------|-----------------------------------------------------------|---------------------------------------------------------|-----------------------------------------|
| POR PROFIL       | długość<br>length<br>Länge | szerokość paska LED<br>LED strip width<br>Breite LED Band | wykończenie powierzchni<br>surface finish<br>Oberfläche | numer arty<br>article num<br>Årtikelnum |
| ž                | 1,05 m                     | 1 × LED strip<br>max. 10,8 mm                             | anodowany<br>anodized<br>eloxiert                       | B6144                                   |
| LIGER            |                            |                                                           | tworzywo opłyczne / optica                              | <b>LINE O</b><br>Imaterial / optisches  |
|                  | 1,05 m                     | mleczna matow                                             | va / frosted matte / opak                               | 17031                                   |
| POR-ZAŠLEPKA / E | ND CAP / ENDKAPPE          | ZATRZA                                                    | SK POR / MOUNTING INSERT / MON                          | TAGEEINSATZ                             |
| 24021            |                            | 6                                                         | 24074                                                   |                                         |