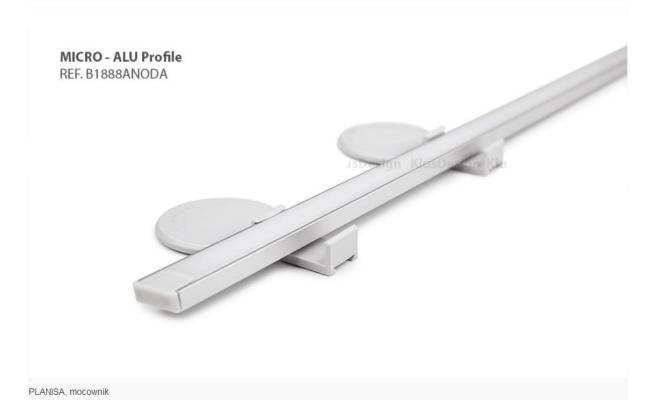

## **Product description**

PLANISA mounting brackets are designed for mounting of MICRO extrusion in architectural recesses and in places where the reach by tools or screws is significantly limited. They can be applied in the recesses of bent edges. A mounting bracket holds an extrusion in a plane parallel to the surface.

Mounting brackets are attached to the substrate using standard mounting adhesives. Thus, mounting is possible in difficult-toreach places or finished recesses. The mounting bracket can also be attached to the substrate using screws.

MICRO Extrusions should be click-mounted in a special movable fastener. Thanks to this solution, the extrusion will not slide out of the mounting bracket if used in a standard way. The dismounting of the extrusion from the mounting bracket is performed by prying the extrusion right at the fastener.