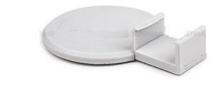

## PLANISA mounting bracket - REF. 24121

| Price         | 3.10 Euro             |
|---------------|-----------------------|
| Availability  | Availability - 3 days |
| Shipping time | 3 days                |
| Number        | 1952                  |
| Manufacturer  | KLUS                  |

## **Product description**

PLANISA mounting brackets are designed for mounting of MICRO extrusion in architectural recesses and in places where the reach by tools or screws is significantly limited. They can be applied in the recesses of bent edges. A mounting bracket holds an extrusion in a plane parallel to the surface.

Mounting brackets are attached to the substrate using standard mounting adhesives. Thus, mounting is possible in difficult-toreach places or finished recesses. The mounting bracket can also be attached to the substrate using screws.

MICRO Extrusions should be click-mounted in a special movable fastener. Thanks to this solution, the extrusion will not slide out of the mounting bracket if used in a standard way. The dismounting of the extrusion from the mounting bracket is performed by prying the extrusion right at the fastener.