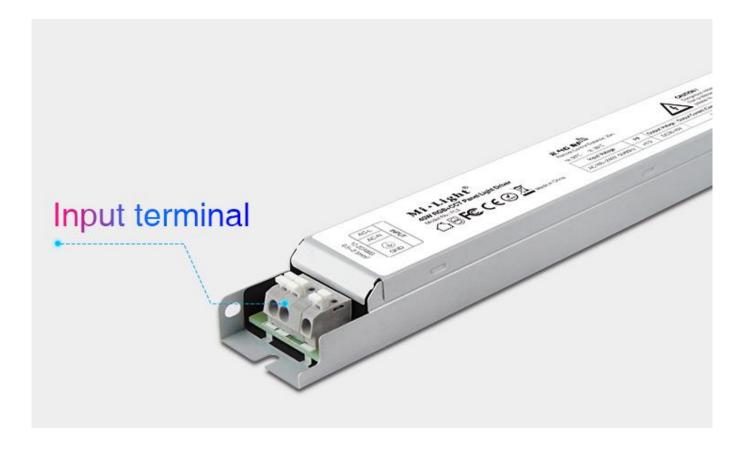

### Product description

Product Name: 40W RGB+CCT Panel Light Driver Model No.: PL5 Input Voltage: AC180~240V 50/60Hz Output Voltage: DC30-40V Output Current (Constant Current): 1A Output Power (Max): 40W PF: >0.9Controllable Channel: 5 Channels Remote Control Distance: 30m ta: 50°C tc: 85°C