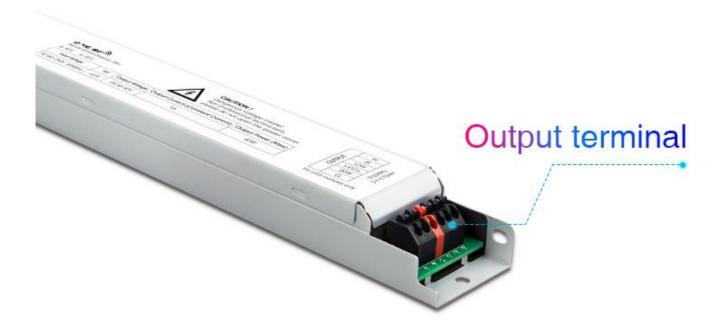

### Product description

Product Name: 40W RGB+CCT Panel Light Driver Model No.: PL5 Input Voltage: AC180~240V 50/60Hz Output Voltage: DC30-40V Output Current (Constant Current): 1A Output Power (Max): 40W PF: >0.9Controllable Channel: 5 Channels Remote Control Distance: 30m ta: 50°C tc: 85°C