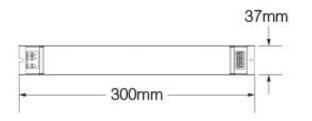

trol



Auto-synchronization Auto-transmitting function











### 2.4GHz remote control Smartphone APP control

Wireless remote and smartphone control, realize the multi-functional setting (\*Need WiFi iBox or WiFi Remote for smartphone App control)





## Auto-transmitting function

One panel light driver can transmit the signals from the remote control to another panel light driver within 30m, as long as there is a panel light driver within 30m, the remote control distance can be limitless.





### Auto-synchronization function

Different panel light driver can work synchronously when they are started at different times, controlled by the same remote, under same dynamic mode and with same speed, and within 30m distance.





### Installation Diagram











# <section-header>