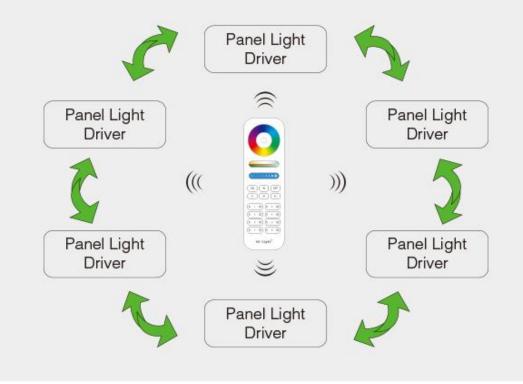

### Auto-synchronization function

Different panel light driver can work synchronously when they are started at different times, controlled by the same remote, under same dynamic mode and with same speed, and within 30m distance.