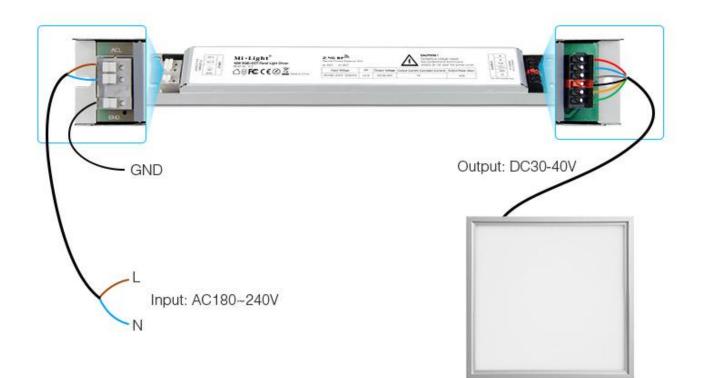

### Product description

Product Name: 40W RGB+CCT Panel Light Driver Model No.: PL5 Input Voltage: AC180~240V 50/60Hz Output Voltage: DC30-40V Output Current (Constant Current): 1A Output Power (Max): 40W PF: >0.9Controllable Channel: 5 Channels Remote Control Distance: 30m ta: 50°C tc: 85°C

### Installation Diagram