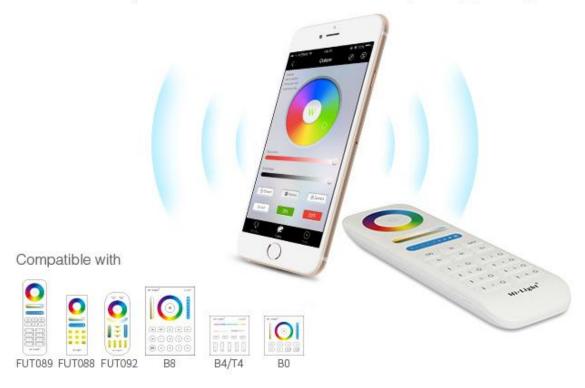

### 2.4GHz remote control Smartphone APP control

Wireless remote and smartphone control, realize the multi-functional setting (\*Need WiFi iBox or WiFi Remote for smartphone App control)