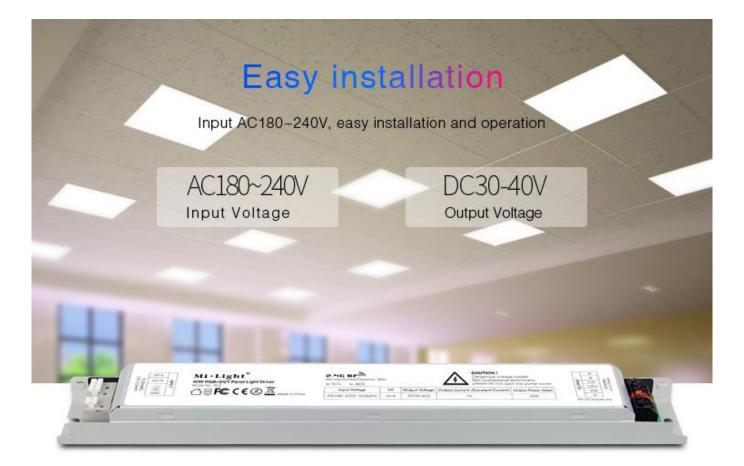

### Product description

Product Name: 40W RGB+CCT Panel Light Driver Model No.: PL5 Input Voltage: AC180~240V 50/60Hz Output Voltage: DC30-40V Output Current (Constant Current): 1A Output Power (Max): 40W PF: >0.9Controllable Channel: 5 Channels Remote Control Distance: 30m ta: 50°C tc: 85°C

# 40W RGB+CCT Panel Light Driver

2.4G RF remote control | smartphone APP control

16 Millions of colors to choose Color temperature 2700~6500K

Receg

Dimmable Saturation control

Auto-synchronization Auto-transmitting function