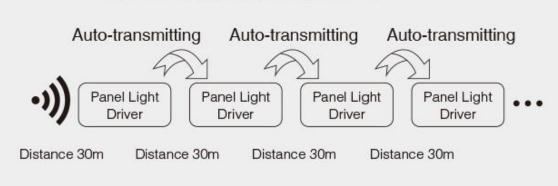

## Auto-transmitting function

One panel light driver can transmit the signals from the remote control to another panel light driver within 30m, as long as there is a panel light driver within 30m, the remote control distance can be limitless.