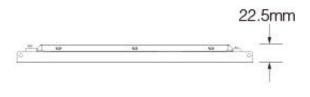

ol



Auto-synchronization Auto-transmitting function











### 2.4GHz remote control Smartphone APP control

Wireless remote and smartphone control, realize the multi-functional setting (\*Need WiFi iBox or WiFi Remote for smartphone App control)





## Auto-transmitting function

One panel light driver can transmit the signals from the remote control to another panel light driver within 30m, as long as there is a panel light driver within 30m, the remote control distance can be limitless.





### Auto-synchronization function

Different panel light driver can work synchronously when they are started at different times, controlled by the same remote, under same dynamic mode and with same speed, and within 30m distance.





### Installation Diagram











# <section-header>