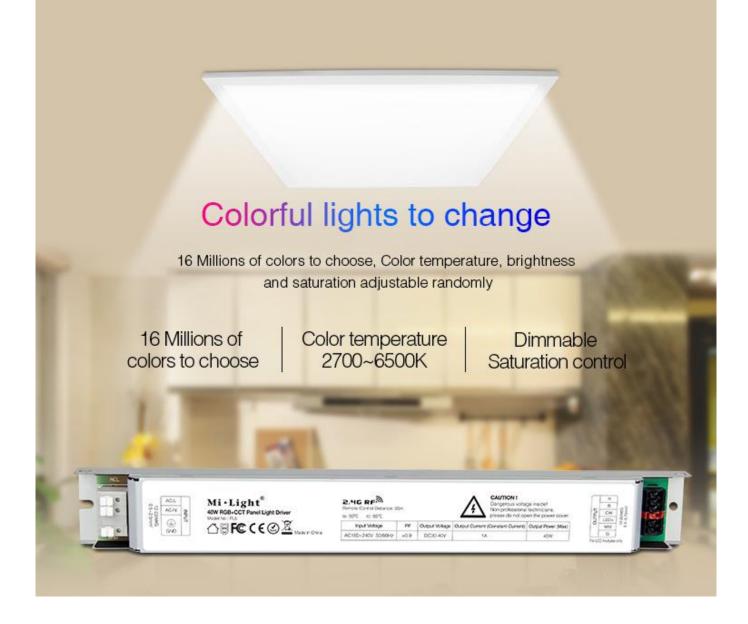

### Product description

Product Name: 40W RGB+CCT Panel Light Driver Model No.: PL5 Input Voltage: AC180~240V 50/60Hz Output Voltage: DC30-40V Output Current (Constant Current): 1A Output Power (Max): 40W PF: >0.9Controllable Channel: 5 Channels Remote Control Distance: 30m ta: 50°C tc: 85°C

# 40W RGB+CCT Panel Light Driver

2.4G RF remote control | smartphone APP control

16 Millions of colors to choose Color temperature 2700~6500K

Receg

Dimmable Saturation control

Auto-synchronization Auto-transmitting function