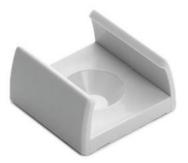

## **Product description**

Small size, easy fitting, secure and stable mounting to different types of surfaces. Clipping and unclipping of the profile is possible without the use of tools.KLUS heads and fasteners can be configured with PL-PDM mounting brackets. Application: - attachment of MICRO-ALU, PDS4-ALU, PDS-O profiles to surface

- enables connection of profiles in a single line of any length (spectacular line of light)

Product description:

Material: plastic (polypropylene)

Colour: light grey NOTE: Mounting bracket is designed for indoor use.