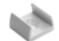

## PL-PDM mounting bracket - REF. 24041

| Price         | 0.65 Euro             |
|---------------|-----------------------|
| Availability  | Availability - 3 days |
| Shipping time | 3 days                |
| Number        | 1955                  |
| Manufacturer  | KLUS                  |

## **Product description**

Small size, easy fitting, secure and stable mounting to different types of surfaces. Clipping and unclipping of the profile is possible without the use of tools.KLUS heads and fasteners can be configured with PL-PDM mounting brackets. Application: - attachment of MICRO-ALU, PDS4-ALU, PDS-O profiles to surface