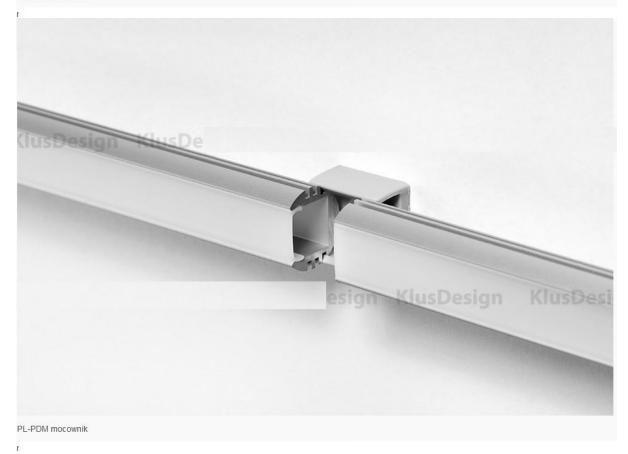

- enables connection of profiles in a single line of any length (spectacular line of light)

Product description:

Material: plastic (polypropylene)

Colour: light grey NOTE: Mounting bracket is designed for indoor use.

PL-PDM mocownik