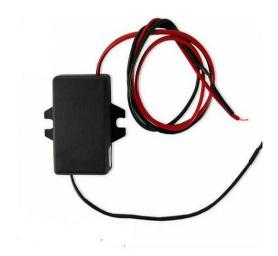

## **Product description**

Pilot FIBARO 4-channel designed for discrete installation inside the vehicle.

## Main advantages:

Convenience - to open the gate long enough to blink the lights, horn or turn on the switch selected Original button in the car.

Security - Embedded remote control is difficult to steal, you can not lose him and for greater security, you can connect the remote control so that its action was required ignition switched on.

Aesthetics - an ordinary remote control for the gate or garage does not fit the design of the cockpit of the car.