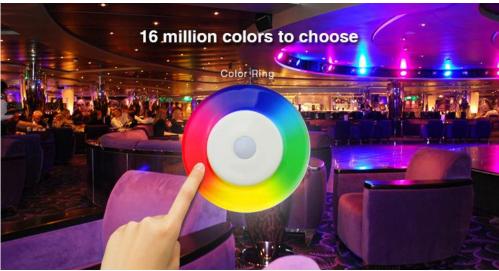

## The possibility of pilot programs:

- 1. ON / OFF controller
- 2. Colour palette, select the color of light and smooth color change
- 4. Smooth brightness, reduced-increasing
- 5. Change the color of lighting program (several programs static light and smooth change of color)
- 8. Increase the rate of change of color
- 9. Reduce the rate of change of color