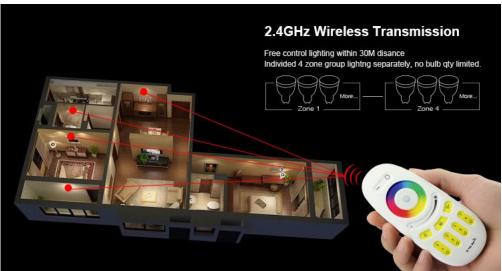

## **Product description**

Technical specifications and capabilities of the remote control:

- Communication radio waves with a frequency of 2.4 GHz
- Compatible with RGB and RGBW controllers companies MILIGHT
- Ability to control several-dozen controllers
- Ability to control 4 zones independently or simultaneously
- 11 Buttons
- Operating temperature: -20 to 60  $^{\circ}$  C
- Operating Humidity: 30% 85%
- Pilot Dimensions: 110x52x21 mm
- Weight remote control: approx. 49g (without batteries)

## The possibility of pilot programs:

- 1. ON / OFF controller
- 2. Colour palette, select the color of light and smooth color change
- 4. Smooth brightness, reduced-increasing
- 5. Change the color of lighting program (several programs static light and smooth change of color)
- 8. Increase the rate of change of color
- 9. Reduce the rate of change of color