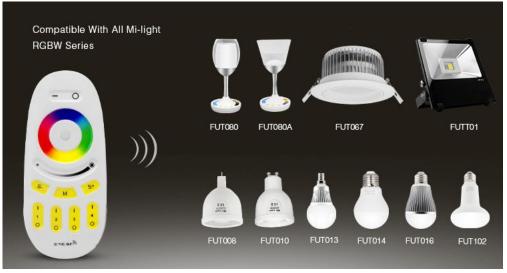

## **Product description**

Technical specifications and capabilities of the remote control:

- Communication radio waves with a frequency of 2.4 GHz
- Compatible with RGB and RGBW controllers companies MILIGHT
- Ability to control several-dozen controllers
- Ability to control 4 zones independently or simultaneously
- 11 Buttons
- Operating temperature: -20 to 60  $^{\circ}$  C
- Operating Humidity: 30% 85%
- Pilot Dimensions: 110x52x21 mm
- Weight remote control: approx. 49g (without batteries)