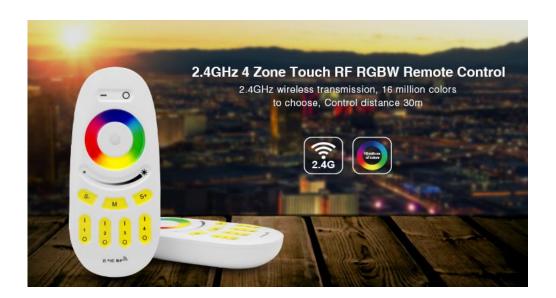

## **Product description**

Technical specifications and capabilities of the remote control:

- Communication radio waves with a frequency of 2.4 GHz
- Compatible with RGB and RGBW controllers companies MILIGHT
- Ability to control several-dozen controllers
- Ability to control 4 zones independently or simultaneously
- 11 Buttons
- Operating temperature: -20 to 60  $^{\circ}$  C
- Operating Humidity: 30% 85%
- Pilot Dimensions: 110x52x21 mm
- Weight remote control: approx. 49g (without batteries)

## The possibility of pilot programs:

- 1. ON / OFF controller
- 2. Colour palette, select the color of light and smooth color change
- 4. Smooth brightness, reduced-increasing
- 5. Change the color of lighting program (several programs static light and smooth change of color)
- 8. Increase the rate of change of color
- 9. Reduce the rate of change of color