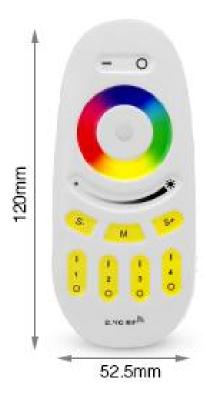

## **Product description**

Technical specifications and capabilities of the remote control:

- Communication radio waves with a frequency of 2.4 GHz
- Compatible with RGB and RGBW controllers companies MILIGHT
- Ability to control several-dozen controllers
- Ability to control 4 zones independently or simultaneously
- 11 Buttons
- Operating temperature: -20 to 60  $^{\circ}$  C
- Operating Humidity: 30% 85%
- Pilot Dimensions: 110x52x21 mm
- Weight remote control: approx. 49g (without batteries)