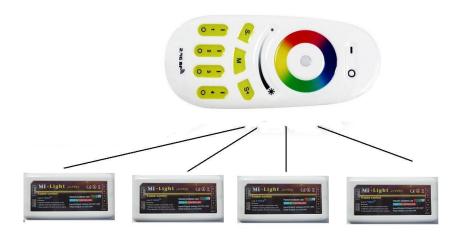

## **Product description**

Technical specifications and capabilities of the remote control:

- Communication radio waves with a frequency of 2.4 GHz
- Compatible with RGB and RGBW controllers companies MILIGHT
- Ability to control several-dozen controllers
- Ability to control 4 zones independently or simultaneously
- 11 Buttons
- Operating temperature: -20 to 60  $^{\circ}$  C
- Operating Humidity: 30% 85%
- Pilot Dimensions: 110x52x21 mm
- Weight remote control: approx. 49g (without batteries)

## The possibility of pilot programs:

- 1. ON / OFF controller
- 2. Colour palette, select the color of light and smooth color change
- 4. Smooth brightness, reduced-increasing
- 5. Change the color of lighting program (several programs static light and smooth change of color)
- 8. Increase the rate of change of color
- 9. Reduce the rate of change of color