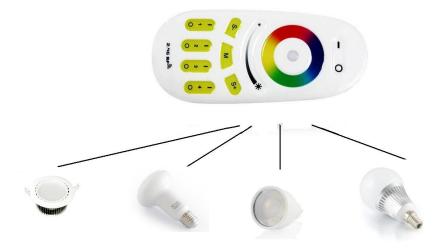

The four-zone RGBW remote control for Milight controllers is an excellent class device that allows you to easily operate controllers cooperating with LED lighting. It is simple to use, functional and reliable. The remote control comes from a reputable and proven manufacturer, it is made of excellent quality components, which guarantees trouble-free service. It can be perfectly adapted to individual needs and to a specific lighting system. Works flawless regardless of external conditions. It is available with a comprehensive instruction manual, thanks to which you can quickly get acquainted with all its possibilities and functionalities.

Due to functional remote controls, it is possible to create lighting in the interior or in the whole building, without switching on and off the light every time we stay in the room. The remote memorises the programmed settings, so there is no need to set them each time. Modern LED lighting and devices that improve its work is a solution that will be perfect not only in residential interiors, but also in utility, industrial or warehouse buildings. It works efficiently regardless of the weather or interior conditions, it works everywhere where traditional light sources are not able to cope with good lighting of difficult surfaces. A good and convenient to use remote control is the perfect complement to the lighting system.