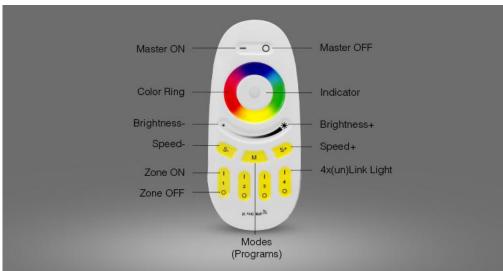

## **Product description**

Technical specifications and capabilities of the remote control:

- Communication radio waves with a frequency of 2.4 GHz
- Compatible with RGB and RGBW controllers companies MILIGHT
- Ability to control several-dozen controllers
- Ability to control 4 zones independently or simultaneously
- 11 Buttons
- Operating temperature: -20 to 60  $^{\circ}$  C
- Operating Humidity: 30% 85%
- Pilot Dimensions: 110x52x21 mm
- Weight remote control: approx. 49g (without batteries)

## The possibility of pilot programs:

- 1. ON / OFF controller
- 2. Colour palette, select the color of light and smooth color change
- 4. Smooth brightness, reduced-increasing
- 5. Change the color of lighting program (several programs static light and smooth change of color)
- 8. Increase the rate of change of color
- 9. Reduce the rate of change of color