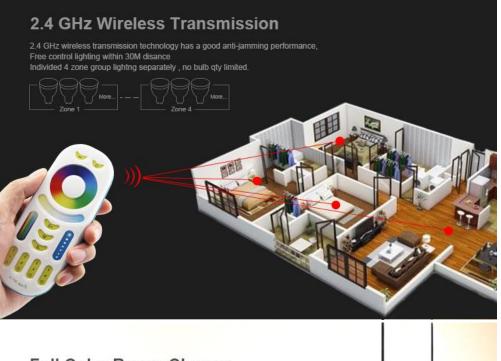

The whole system operates within Wi-Fi, so wirelessly with a router and a remote control, if necessary - including amplifiers, energy-saving LED lighting to last up to 50 thousand. hours of lighting, we just ... a handful!

An interesting solution is to touch a color palette, which practically does not limit the imagination and the introduction of imaginary color to the illuminated interior. LED light sources can be combined in the system Milight more or less complex group. The remote control allows you to control the currently selected set of lamps and luminaires, which are eg. In the room in which it resides.

The remote control allows you to control the said light color, light maneuver in different groups of light sources, change the brightness or temperature lights, change the program, or check the status of lighting.