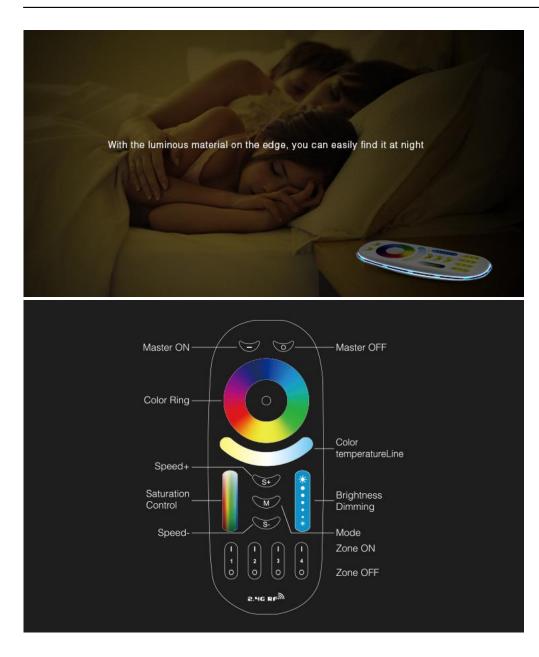

Remote control for LED bulbs is a device that allows you to change light settings even from a distance of 30 meters. Its structure reminiscent of a traditional controller of this type, although ergonomic body shape facilitates the use of it.

An interesting solution is to touch a color palette, which practically does not limit the imagination and the introduction of imaginary color to the illuminated interior. LED light sources can be combined in the system Milight more or less complex group. The remote control allows you to control the currently selected set of lamps and luminaires, which are eg. In the room in which it resides.

The remote control allows you to control the said light color, light maneuver in different groups of light sources, change the brightness or temperature lights, change the program, or check the status of lighting.