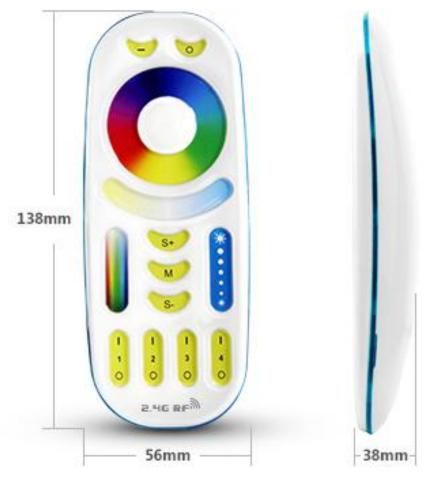

## Elegant Surface, Good Touch Feel

The back curve is used to design, make the handheld remote control of a higher comfort level