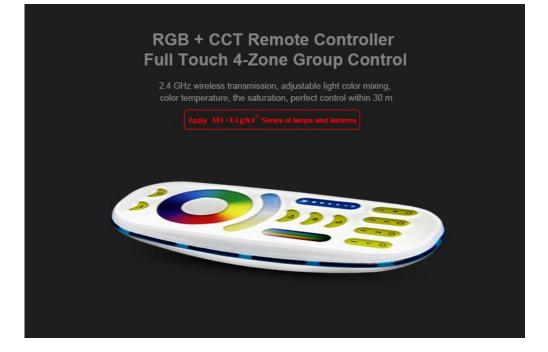

### Product description

Technical specifications and capabilities of the remote control:

Voltage: 3V(sevtion 2 batteries) Transmission Frequency: 2.4GHz Modulation Method: GFSK Transmitting Power: 6dBm Standy Power Consumption: 20uA Control Distance: 30m Size: 138\*56\*38mm

Remote control for LED bulbs is a device that allows you to change light settings even from a distance of 30 meters. Its structure reminiscent of a traditional controller of this type, although ergonomic body shape facilitates the use of it.