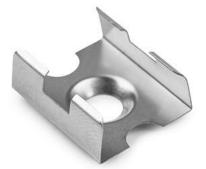

## **Product description**

The bracket is durable, easy to mount and provides excellent mounting as well as possible dismounting of the extrusion.

It is made of high quality stainless steel, which grants it resistance against corrosion and weather conditions. Stainless steel guarantees the aesthetic appearance even after many years of usage.

Product Description : Material: spring steel, stainless steel Certificate: CE

PDS-STN mocownik