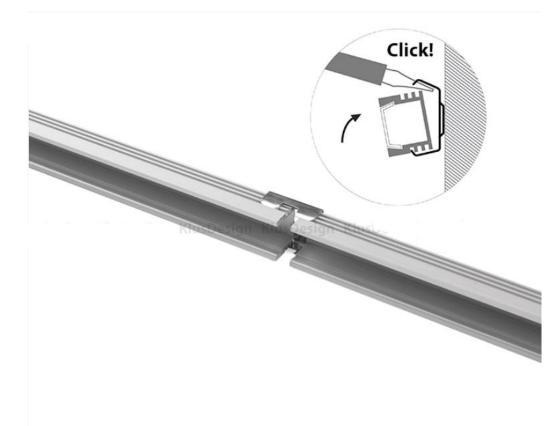

Product is offered at an affordable price.

Applications :

- to mount extrusions to desired surfaces

- to connect extrusions into one integrated fixture that creates a straight line of light of any desired length