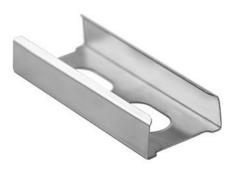

## **Product description**

The bracket is durable, easy to mount and provides excellent mounting as well as possible dismounting of the extrusion.

It is made of high quality stainless steel, which grants it resistance against corrosion and weather conditions. Stainless steel guarantees the aesthetic appearance even after many years of usage.

## Applications:

- to mount extrusions to desired surfaces
- to connect extrusions into one integrated fixture that creates a straight line of light of any desired length

## Product Description:

Material: spring steel, stainless steel

Certificate: CE