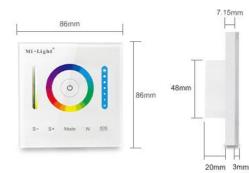

Product Name: P3 Smart Panel Controller Model No.: P3 Working Temperature: -20-60°C Working Voltage: DC12V-24V Output Max: 5A/Channel Total Output Max: 15A Output Connection: Common anode

Panel Size: 86\*86mm