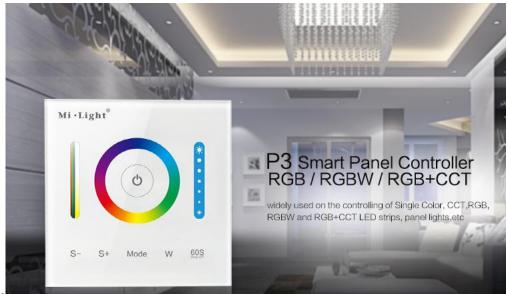

#### Product description

Discover what gives you the use of the most advanced technology. Look Smart Panel Controller (RGB / RGBW / RGB + CCT) - P3, belonging to the family Milight. This is another element that affects the operation of intelligent lighting intelligent home.

Modern lighting applications with family Milight is really versatile. It is a modern way to highlight the beautiful architecture of the house. In order to use a wide range of system capabilities Milight, it is necessary to selecting the appropriate control panel. Our shop offers a rich selection of such products, so you can match the right model to a particular type of installation and the tasks with which it erected. Discreet touch panel looks aesthetically. It enables immediate control over all parameters of LED lighting. With its help you can change the intensity of the light, its temperature, and also recall the previous settings.

# Compatiable with RGB,RGBW and RGB+CCT LED strip

Switching RGB,RGBW and RGB+CCT version randomly.

When the Light is OFF, Long press "Mode" and "W" button at the same time, The controller will sound 3 times after 5seconds, then it change to RGB version.

When the Light is OFF, Long press "W" and " <sup>608</sup><sub>Datay OFF</sub> " button at the same time, The controller will sound 4 times after 5seconds, then it change to RGBW version.

When the Light is OFF, Long press "Mode" and " $\frac{60s}{\text{Delay OFF}}$ " button at the same time, The controller will sound 5 times after 5seconds, then it change to RGB+CCT version