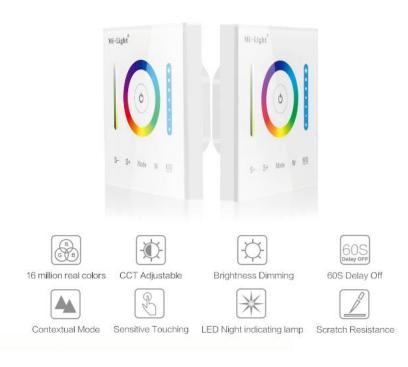

# 16million color change

Color ring and Slider is made of high precision capacitive touch screen IC.

### 0.1%~100% brightness dimming

Pursue the quality; Brightness dimming(0.1%~100%); let the user get the brightness randomly.

# Capacitive touch screen Stable touch screen

high precision Capacitive touch screen IC,touching screen is very sensitive.

#### High-end safe glass panel Scratch resistance

Adopt the high-end and elegant glass panel with good crushing and scratching resistance.