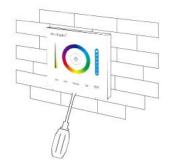

#### Installation Overview

Plug into the below bayonet with a screwdriver, and upwarp screwdriver, then you can dismantle the controller.

Method of dismantlement