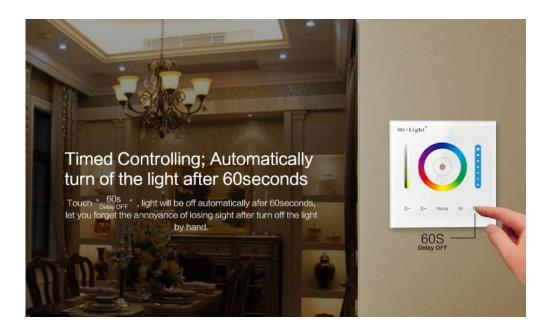

When the Light is OFF, Long press "W" and " <sup>608</sup><sub>Datay OFF</sub> " button at the same time, The controller will sound 4 times after 5seconds, then it change to RGBW version.

When the Light is OFF, Long press "Mode" and " $\frac{60s}{\text{Delay OFF}}$ " button at the same time, The controller will sound 5 times after 5seconds, then it change to RGB+CCT version