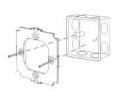

#### Installation / Dismantlement

#### Method of installation

1. Install the bottom case into the wall; Above are the standard bottom cases.

2. Fix the controller base on the bottom case with screw.

 Clicks into the upper side of glass panel on the controller base, then press the lower side slightly to make it clicks into the controller base.

#### Installation Overview

Plug into the below bayonet with a screwdriver, and upwarp screwdriver, then you can dismantle the controller.

Method of dismantlement