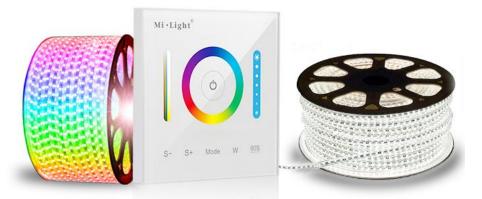

# P3 - touch panel dimmer for LED strips (RGB/RGBW/RGB+CCT)

| Price          | 25.61 Euro |
|----------------|------------|
| Previous price | 25.61 Euro |
| Availability   | Available  |
| Shipping time  | 4 days     |
| Number         | 1818       |
| Manufacturer   | Mi.Light   |

#### Product description

Discover what gives you the use of the most advanced technology. Look Smart Panel Controller (RGB / RGBW / RGB + CCT) - P3, belonging to the family Milight. This is another element that affects the operation of intelligent lighting intelligent home.

Product Name: P3 Smart Panel Controller Model No.: P3 Working Temperature: -20-60°C Working Voltage: DC12V-24V Output Max: 5A/Channel Total Output Max: 15A Output Connection: Common anode

Panel Size: 86\*86mm