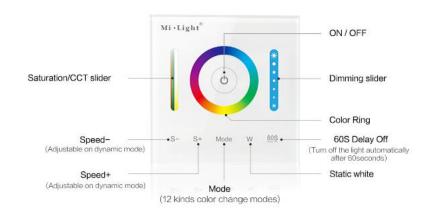

Product Name: P3 Smart Panel Controller Model No.: P3 Working Temperature: -20-60°C Working Voltage: DC12V-24V Output Max: 5A/Channel Total Output Max: 15A Output Connection: Common anode

Panel Size: 86\*86mm

# Compatiable with RGB,RGBW and RGB+CCT LED strip

Switching RGB,RGBW and RGB+CCT version randomly.

When the Light is OFF, Long press "Mode" and "W" button at the same time, The controller will sound 3 times after 5seconds, then it change to RGB version.

When the Light is OFF, Long press "W" and " <sup>608</sup><sub>Datay OFF</sub> " button at the same time, The controller will sound 4 times after 5seconds, then it change to RGBW version.

When the Light is OFF, Long press "Mode" and " $\frac{60s}{\text{Delay OFF}}$ " button at the same time, The controller will sound 5 times after 5seconds, then it change to RGB+CCT version

# 16million color change

Color ring and Slider is made of high precision capacitive touch screen IC.

### 0.1%~100% brightness dimming

Pursue the quality; Brightness dimming(0.1%~100%); let the user get the brightness randomly.

# Capacitive touch screen Stable touch screen

high precision Capacitive touch screen IC,touching screen is very sensitive.

#### High-end safe glass panel Scratch resistance

Adopt the high-end and elegant glass panel with good crushing and scratching resistance.