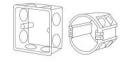

#### Installation / Dismantlement

#### Method of installation

1. Install the bottom case into the wall; Above are the standard bottom cases.

2. Fix the controller base on the bottom case with screw.

 Clicks into the upper side of glass panel on the controller base, then press the lower side slightly to make it clicks into the controller base.