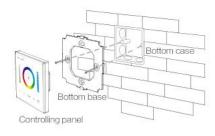

#### Installation / Dismantlement

#### Method of installation

1. Install the bottom case into the wall; Above are the standard bottom cases.

2. Fix the controller base on the bottom case with screw.

 Clicks into the upper side of glass panel on the controller base, then press the lower side slightly to make it clicks into the controller base.