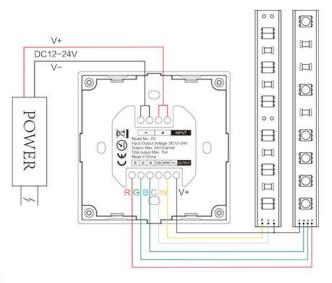

### **Functional Diagram**

Diagram of connecting to LED strip

#### Attention:

1. Please check whether the input voltage of the constant voltage power supply is in accordance with the controller, and please check the connection of both the cathode and anode.

2. The working Voltage is DC12-24V, the controller will be broken if the voltage is higher than 12-24V.

3. When Installation, pls handle with care to avoid the broken of the glass panel.