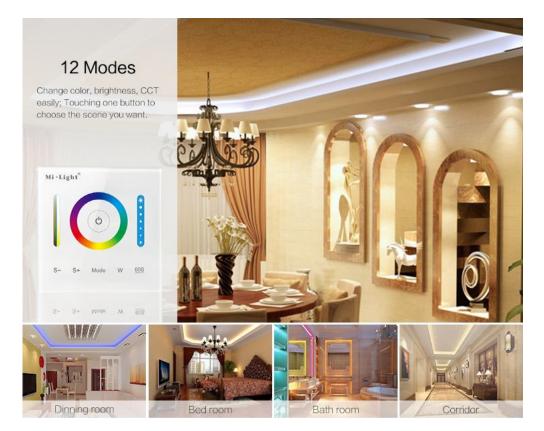

Modern lighting applications with family Milight is really versatile. It is a modern way to highlight the beautiful architecture of the house. In order to use a wide range of system capabilities Milight, it is necessary to selecting the appropriate control panel. Our shop offers a rich selection of such products, so you can match the right model to a particular type of installation and the tasks with which it erected. Discreet touch panel looks aesthetically. It enables immediate control over all parameters of LED lighting. With its help you can change the intensity of the light, its temperature, and also recall the previous settings.

Very light affects the reception environment. So let's decide on a product that simply charms. It will appeal to both fans of modern, cold light, as well as lovers of warm colors, introducing cosiness.