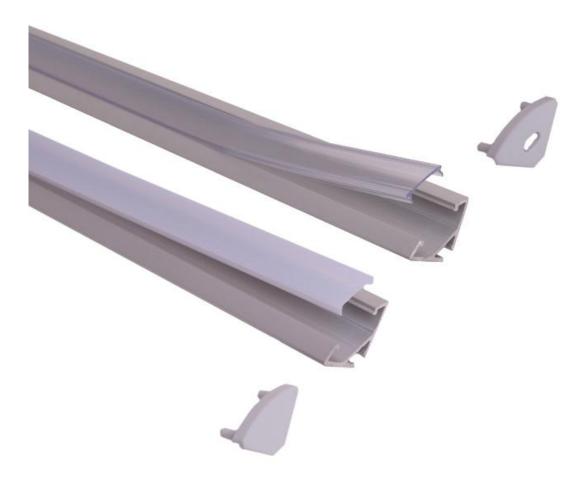

## Accessories: covers, end caps and other available in the tab accessories

New 2015. New non-anodized aluminum profile, which we propose here fulfills two functions. Apart from its purpose, which is to protect and facilitate editing the tape with LEDs, it is also a place for fine wiring or strengthening the assembly. In the left corner of the profile of the open space extending beneath formed in this way, the tray with the led strip.

The profile is made from pure aluminum, no chemical and additives. Basic accessory construction and renovation to be used according to the needs and design. Natural color of the metal.

Profiles are, of course, light and robust - they have these advantages thanks to Metal, from which they are made. The rest is left to your vision. We also offer profiles with shutters in different colors.