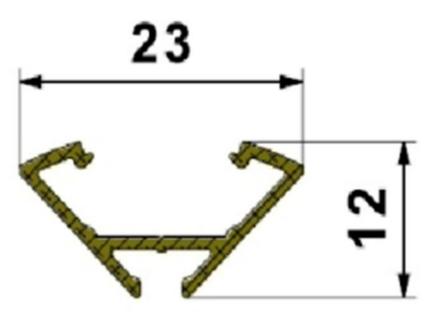

Dimensions: 12mm x 23mm.

Profile recessed into the surface chipboard plaster or ceramic tiles. To illuminate the interior furniture, cabinets, paintings, exhibition and shop windows.