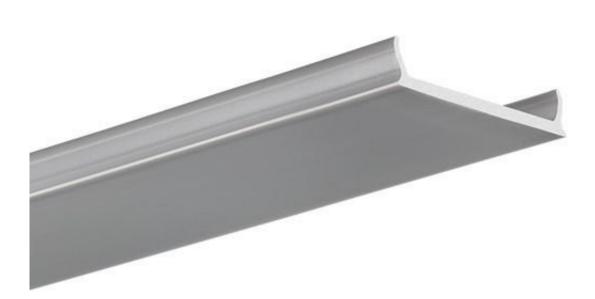

# MP-22 metallized Masking cover

- Aesthetically separates the luminous and non-luminous sections
- Masks electronic devices housed inside the profile
- Compatible with profiles adapted to the dimensions of the LIGER-22 cover

#### **Additional information**

- masking cover for architectural profiles, e.g. LIPOD, GIZA-LL, KOZEL
- MP-22 allows any arrangement of light in the profile
- It allows you to create luminous and non-luminous sections, aesthetically separated from each other.

Available colours: metallized, RAL9010 white, RAL9005 black. Other RAL colors on request. Masking cover available in 100 cm