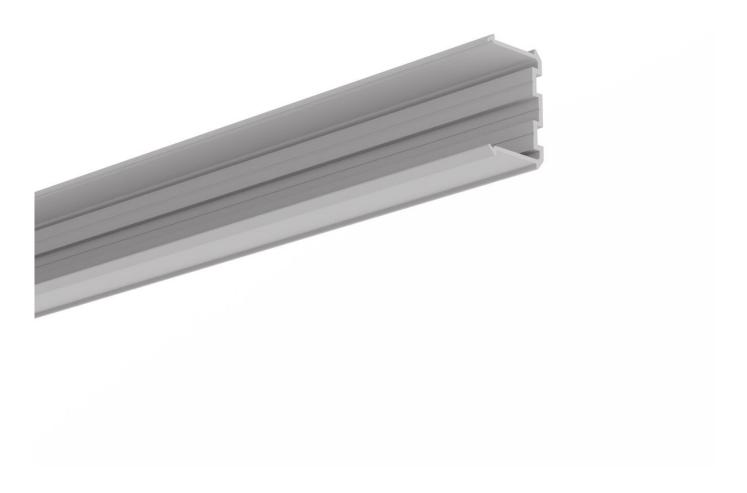

## Mounting rails T-40 - C20000C02

| Price         | 7.96 Euro |
|---------------|-----------|
| Availability  | Available |
| Shipping time | 5 days    |
| Number        | 2946      |
| Manufacturer  | KLUS      |

## **Product description**

Mounting rails T-40

- Easy servicing of the PLAKIN-DUO Profile
- Space for power supply and electronic components