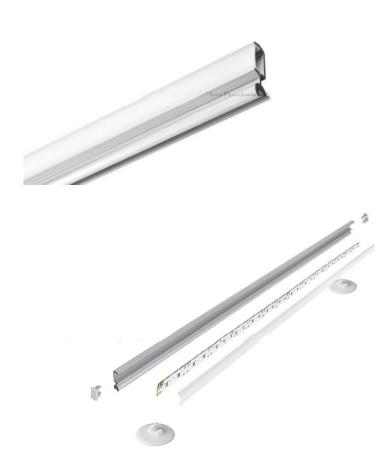

The POLI system consists of the POLI profile and suitable fasteners. The POLI profile is snapped to the fastener. The hook in this fastener is designed in such a way that one can set it to the pre-set beam direction.

The control of the light beam angle can be performed within a range of 90 degrees. This profile comes with standard HS, K, KA-BIS, and LIGER covers, as well as pale gray POLI end caps.