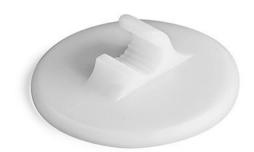

The POLI system consists of the POLI profile and suitable fasteners. The POLI profile is snapped to the fastener. The hook in this fastener is designed in such a way that one can set it to the pre-set beam direction.

POLI fasteners are made of polystyrene which allows them to be glued to different surfaces by means of the majority of assembly adhesives available on the market. They can also be painted, e.g. color of the substrate.