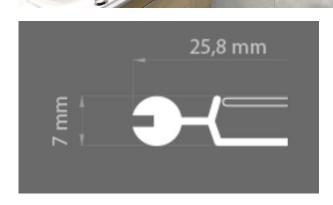

The POLI system consists of the POLI profile and suitable fasteners. The POLI profile is snapped to the fastener. The hook in this fastener is designed in such a way that one can set it to the pre-set beam direction.

The control of the light beam angle can be performed within a range of 90 degrees. This profile comes with standard HS, K, KA-BIS, and LIGER covers, as well as pale gray POLI end caps.