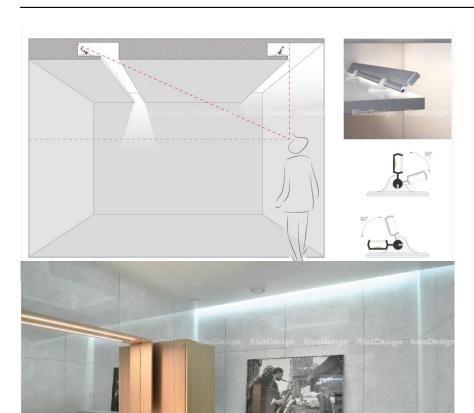

## **SMOOTH CONTROL OF BEAM DIRECTION**

## MOUNTING IN HARD TO ACCESS INSTALLATION LOCATIONS

The POLI system is designed to illuminate niches and slots in suspended ceilings and walls, offering an option of smooth control of lighting beam direction. A major advantage of this system is the possibility of mounting in locations hardy accessible to mounting tools.

The POLI system consists of the POLI profile and suitable fasteners. The POLI profile is snapped to the fastener. The hook in this fastener is designed in such a way that one can set it to the pre-set beam direction.

The control of the light beam angle can be performed within a range of 90 degrees. This profile comes with standard HS, K, KA-BIS, and LIGER covers, as well as pale gray POLI end caps.