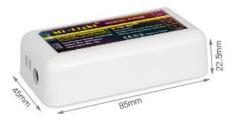

## SPECIFICATIONS:

- Max. 12A output current
- Control systems, voltage 12-24V
- LED indication of power on the unit and the communication between the pilot and the controller
- 12 -24V power
- Operating temperature -20 to +40 degrees