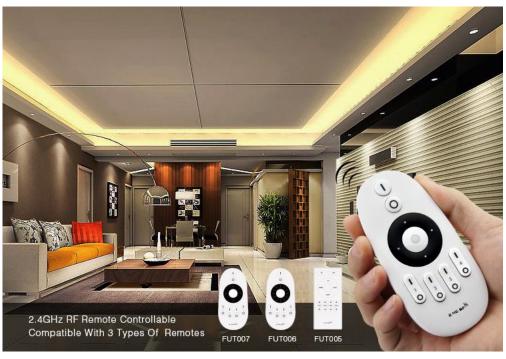

The amplifier works wirelessly with a remote control 4-zone available in our range of Milight. Control between devices takes place efficiently via radio frequency of 2.4GHz. Checking for assistance is made possible by WiFi router.

4-zoning means that changes in lighting settings can be carried out for 1,2,3 or 4 LED zones. The selection is done using the buttons on the remote control. You can control the lighting by connecting with a remote control from 1 to 4 independent zones of LEDs. Power Supply is required. Within each zone may be assigned a few types of light sources, a few circuits. Installation range is 30 meters. Easy to assemble all the elements does not require an electrician and low-cost developing applications functionality settings. Radio control means that the pilot does not have to be directed at drivers, receivers, power supplies or amplifiers. Sitting in a chair all the lighting is in the hands!