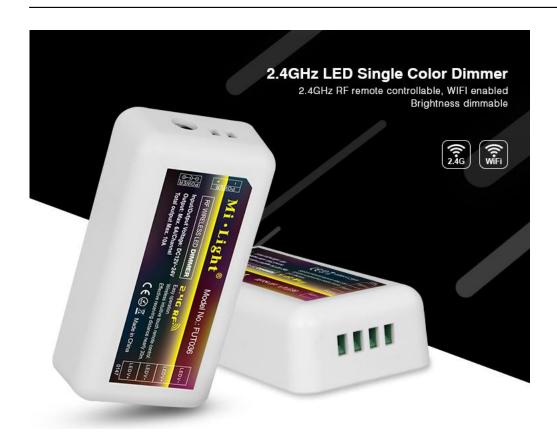

## Product description

Technical specifications and capabilities of the remote control:

The device uses the most advanced technologies.

It has a memory function (previous settings will be resumed in the re-supply).

With technology 2.4G wireless remote control high frequency has the characteristics of low power consumption, long range and has a strong anti-interference ability.

The pilot looks fashionable and elegant. It has a modern and practical dimming function, touch screen remote control makes it easy to use.

## SPECIFICATIONS:

- Max. 12A output current
- Control systems, voltage 12-24V
- LED indication of power on the unit and the communication between the pilot and the controller
- 12 -24V power
- Operating temperature -20 to +40 degrees