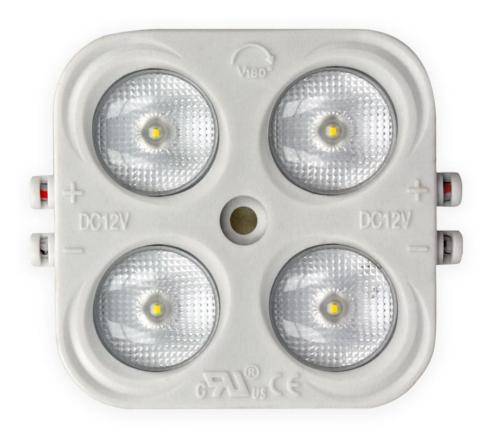

## **Product description**

Color temperature: 6000-6500K Supply voltage: 12V DC

Watts: 3W

Amount of lumens: 285lm Light distribution angle: 170  $^{\circ}$ Degree of protection: IP65 LED type: SMD2835

Housing material: fireproof / fireproof PVC

Color rendering index:> 80

Dimensions (length x width x height) or (avg x height):  $46 \times 52 \times 10$  (mm)

Durability: 70,000 hours

Current: 250mA

Light efficiency: 95lm / W

Weight: 50g

Coefficient of luminous flux: 0.7