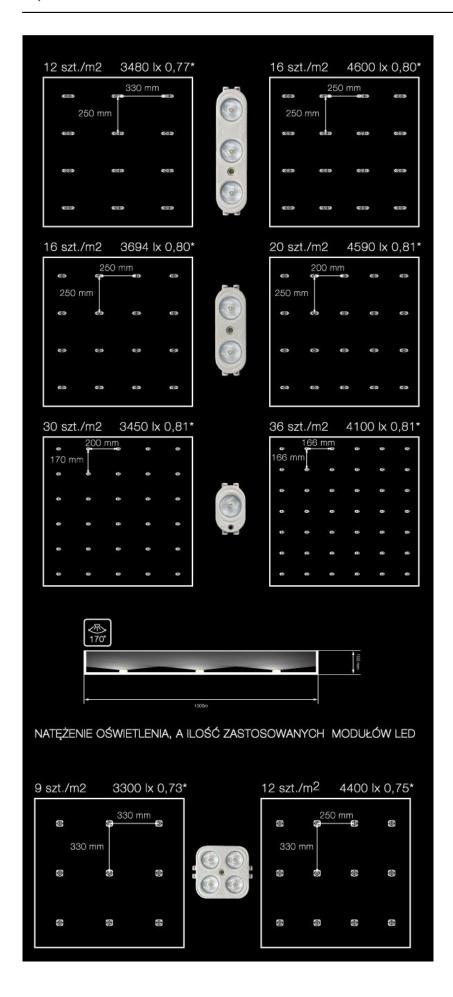

## **Product description**

Color temperature: 6000-6500K Supply voltage: 12V DC

Watts: 3W

Amount of lumens: 285lm Light distribution angle: 170  $^{\circ}$ Degree of protection: IP65 LED type: SMD2835

Housing material: fireproof / fireproof PVC

Color rendering index:> 80

Dimensions (length x width x height) or (avg x height):  $46 \times 52 \times 10$  (mm)

Durability: 70,000 hours

Current: 250mA

Light efficiency: 95lm / W

Weight: 50g

Coefficient of luminous flux: 0.7