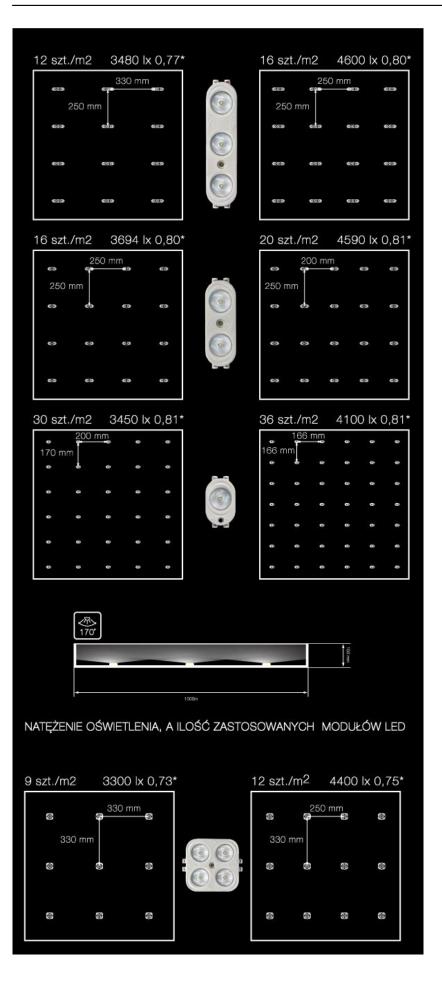

Link to the product: https://stair-lighting.com/module-opto-led-smd2835-12v-2w-6000-6500k-170-p-2354.html



## Module OPTO LED SMD2835 12V 2W 6000-6500K 170°

| Price         | 2.17 Euro |
|---------------|-----------|
| Availability  | Available |
| Shipping time | 3 days    |
| Number        | 2354      |
| Manufacturer  | Ledline   |

## Product description

Color temperature: 6000-6500K Supply voltage: 12V DC Watts: 2W Amount of lumens: 190Im Light distribution angle: 170 ° Degree of protection: IP65 LED type: SMD2835 Housing material: fireproof / fireproof PVC Color rendering index:> 80 Dimensions (length x width x height) or (avg x height): 21 x 62 x 10 (mm) Durability: 70,000 hours Weight: 25g Current: 83mA Light efficiency: 95Im / W Coefficient of luminous flux: 0.7