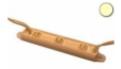

## **Product description**

- Number of LEDs: 3 x FLUX LED
- Light color: warm white
- Supply voltage: 12 VDC
- Power Consumption: 0.02 A
- Power consumption: 0.24 W Angle Light: 90  $^\circ$
- Dimensions: 80mm (98) 14mm/10mm ( length (with fixing holders) / width / height)
- IP: 67