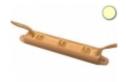

## MODULE 3 Super Flux LED, IP67, cold white - ICAMOD0120

| Price        | 6.47 Euro             |
|--------------|-----------------------|
| Availability | Availability - 3 days |
| Number       | 163                   |
| Manufacturer | RESTAN                |
|              |                       |

## **Product description**

- Number of LEDs: 3 x FLUX LED

Light color: cold whiteSupply voltage: 12 VDCPower Consumption: 0.02 A

- Power consumption: 0.24 W - Angle Light: 90  $^{\circ}$ 

- Dimensions: 80mm (98) 14mm/10mm ( length (with fixing holders) / width / height)

- IP: 67