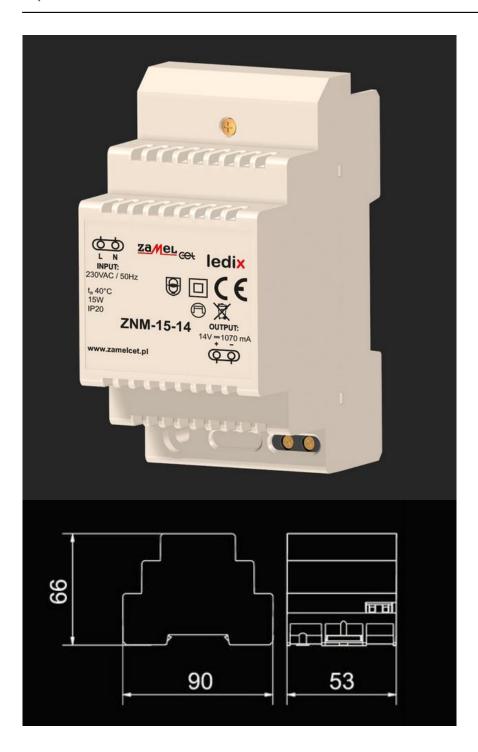

ZNM-15-14 Power Supply is a professional switching power supply stabilization voltage 14 V DC. The power supply is dedicated to interfacing with products Ledix series. The device is made in the case of 2-modular, designed for mounting on TH-35. The power supply has a very low power consumption in standby mode, the high efficiency level of 79%, high output voltage stability and long-term reliability.

basic parameters