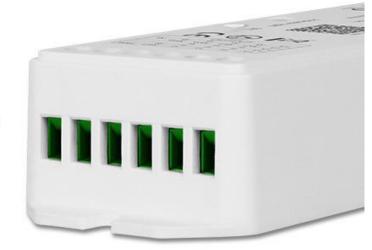

E Indicator light SET INPUT Made in China . 0 ú Compatible with $\odot$ 0 0 0 0 000 B4/T4 FUT089 FUT088 FUT092 FUT095 FUT096 FUT006 FUT007 FUT091 B3/T3 B1/T1 BO B8 B2/T2



# Switch strip output mode easily

Brightness, Color Temperature,RGB,RGBW and RGB+CCT output mode; You can switch the output mode according to the type of LED strips and choose corresponding operation interface













One controller can transmit the signals from the remote control to another controller within 30m, as long as there is a strip controller within 30m, the remote control distance can be limitless.







# Auto-synchronization function

Different controllers can work synchronously when they are started at different times, controlled by the same remote, under same dynamic mode and with same speed.







#### LED Strip terminal 6 channel 5 circuits LED strip connector



## DC 12-24V Available