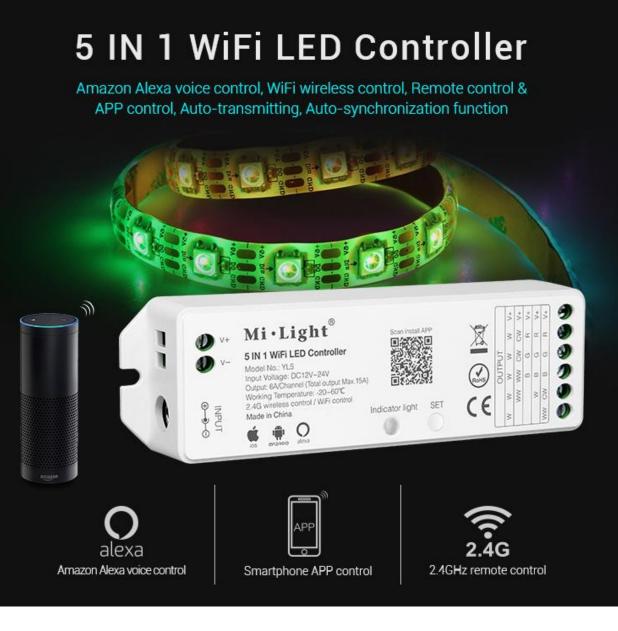

#### Product description

Product Name: 5 IN 1 WiFi LED Controller

Model No.: YL5 Working Temperature: -20 -60°C Working Voltage: DC12~24V Output Current: 6A/Channel Total Output: Max.15A Communication Mode: WiFi-IEEE 802.11b/g/n 2.4GHz

or 2.4G RF Control Distance: 30m

Size:124\*38\*23mm

If you order YL5 - you will receive a new  $\underline{\text{WL5}}$  model

## Smartphone APP control, no need WiFi iBox

Easy operation; Smartphone control directly; Real-time data display; easily realize the personalized settings

#### 2.4GHz Remote Control Control the LED strip through 2.4GHz remote, control distance up to 30m 9 Mi • Light<sup>®</sup> X 0 l 0 v4 9 5 IN 1 WiFi LED Controller 1 Model No: YL5 Input Voltage: DC12V-24V Output: 6A/Channel (Total output Max 15A) Working Temperature: -20-60°C 2.4G wireless control / WiFi control 2.4G wireless control / WiFi control 0 2 2 0 CE Indicator light SET INPUT Made in China . 0 ú Compatible with $\odot$ 0 0 0 0 000 B4/T4 FUT089 FUT088 FUT092 FUT095 FUT096 FUT006 FUT007 FUT091 B3/T3 B1/T1 BO B8 B2/T2