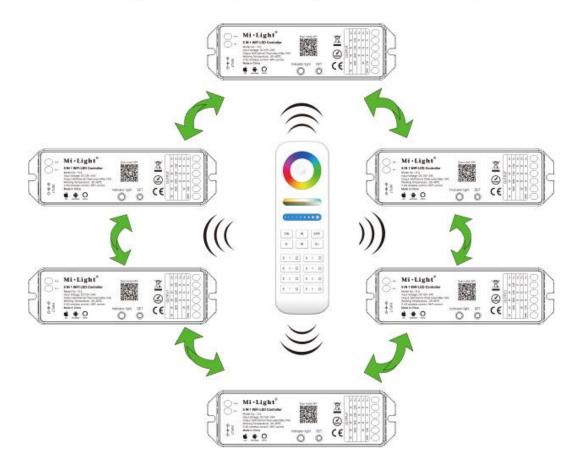

#### 2.4GHz Remote Control Control the LED strip through 2.4GHz remote, control distance up to 30m 9 Mi • Light<sup>®</sup> X 0 l 0 v4 9 5 IN 1 WiFi LED Controller 1 Model No: YL5 Input Voltage: DC12V-24V Output: 6A/Channel (Total output Max 15A) Working Temperature: -20-60°C 2.4G wireless control / WiFi control 2.4G wireless control / WiFi control 0 2 2 0 CE Indicator light SET INPUT Made in China . 0 ú Compatible with $\odot$ 0 0 0 0 000 B4/T4 FUT089 FUT088 FUT092 FUT095 FUT096 FUT006 FUT007 FUT091 B3/T3 B1/T1 BO B8 B2/T2

One controller can transmit the signals from the remote control to another controller within 30m, as long as there is a strip controller within 30m, the remote control distance can be limitless.

# Auto-synchronization function

Different controllers can work synchronously when they are started at different times, controlled by the same remote, under same dynamic mode and with same speed.