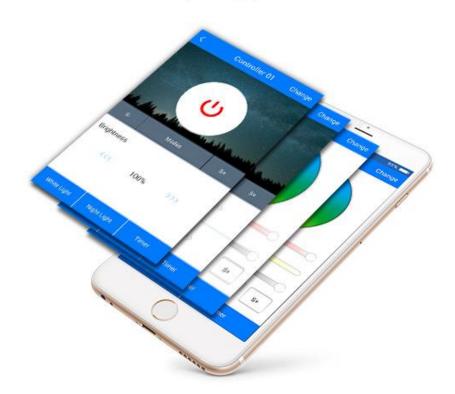

## Smartphone APP control, no need WiFi iBox

Easy operation; Smartphone control directly; Real-time data display; easily realize the personalized settings

# Switch strip output mode easily

Brightness, Color Temperature,RGB,RGBW and RGB+CCT output mode; You can switch the output mode according to the type of LED strips and choose corresponding operation interface