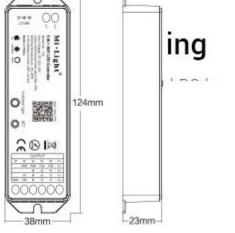

#### Product description

Product Name: 5 IN 1 WiFi LED Controller

Model No.: YL5 Working Temperature: -20 -60°C Working Voltage: DC12~24V Output Current: 6A/Channel Total Output: Max.15A Communication Mode: WiFi-IEEE 802.11b/g/n 2.4GHz

or 2.4G RF Control Distance: 30m

Size:124\*38\*23mm

If you order YL5 - you will receive a new  $\underline{\text{WL5}}$  model