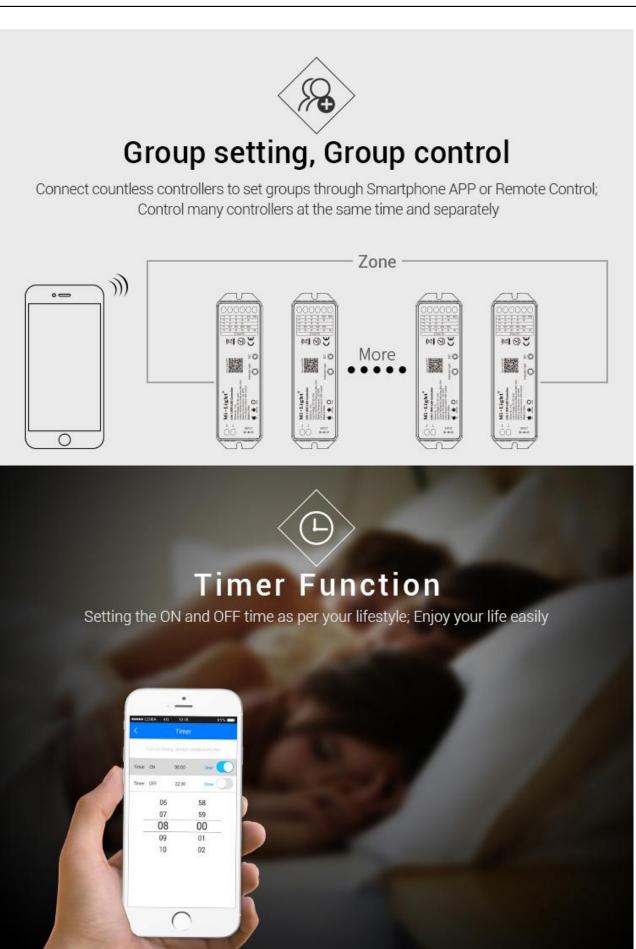

One controller can transmit the signals from the remote control to another controller within 30m, as long as there is a strip controller within 30m, the remote control distance can be limitless.