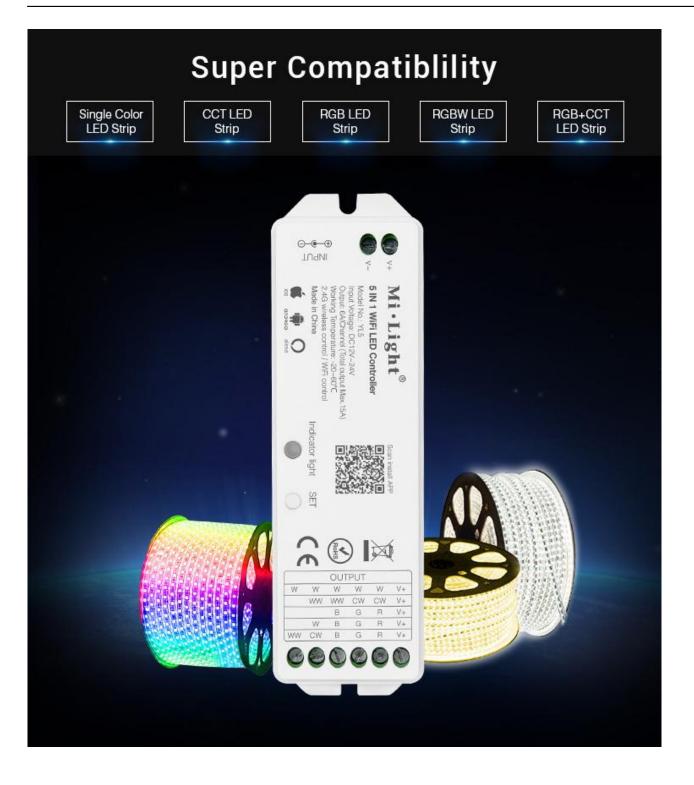

# Switch strip output mode easily

Brightness, Color Temperature,RGB,RGBW and RGB+CCT output mode; You can switch the output mode according to the type of LED strips and choose corresponding operation interface

#### LED Strip terminal 6 channel 5 circuits LED strip connector