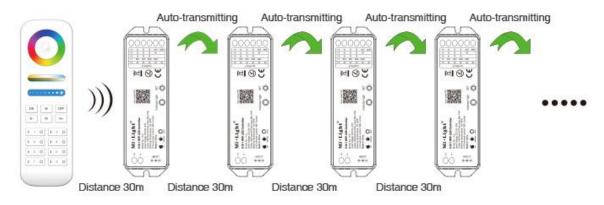

One controller can transmit the signals from the remote control to another controller within 30m, as long as there is a strip controller within 30m, the remote control distance can be limitless.